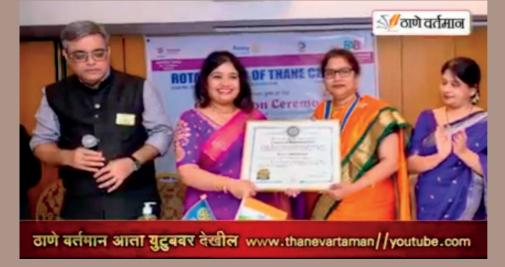

### डॉ. माधवी डोळे रोटरी क्लब ऑफ सेंट्रलच्या अध्यक्षपदी

**ठाणे:** रोटरी क्लब ऑफ सेंट्रलच्या अध्यक्षा डॉ. माधवी डोळे यांचा पदग्रहण सीहळा नुकताच झाला. सोहळ्यास प्रमुख पाहुणे म्हणून रोटरी प्रांत ३१४२ चे प्रांतपाल कैलास जेठाणी उपस्थित होते.

प्रांतपाल कैलास जेठाणी उपस्थित होते. मावळत्या अध्यक्षा सलोनी घुले यांनी आपल्या गतवर्षीच्या कामाचा आढावा घेतला. क्लबच्या नवीन अध्यक्षा डॉ. माधवी डोळे यांनी यावर्षी करणार असलेल्या विविध समाजयोगी अशा अनेक उपक्रमांची माहिती दिली. मुरबाड, जव्हार येथील शाळांमध्ये

इ. प्रांतपाल कैलास जेठाणी यांनी क्लब सदस्यांना अधिकाधिक चांगल्याप्रकारे जनसेवा करु शकतो

आधकाधिक चागल्याप्रकार जनसवा करू रोकता याबावत मार्गदर्शन केले. यावेळी क्लाब बुलेटिनचे प्रकाशन केले गेले. त्याचे संपादक रो. नेहा निंबाळकर व रो. पिचाली आलेगांवकर यांनी केले. कार्यक्रमास रोटरी जिल्हा प्रांतातील अनेक मान्यवर उपस्थित होते.