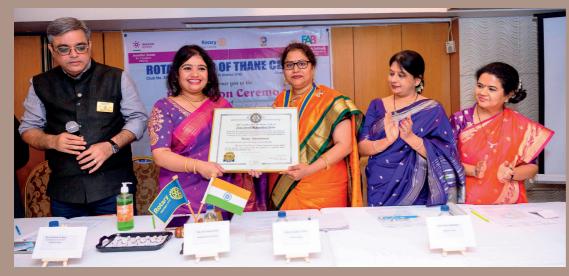

### डॉ. माधवी डोळे रोटरी क्लब ऑफ सेंट्रलच्या अध्यक्षपदी

**ठाणे:** रोटरी क्लब ऑफ सेंट्रलच्या अध्यक्षा डॉ. माधवी डोळे यांचा पदग्रहण सीहळा नुकताच झाला. सोहळ्यास प्रमुख पाहुणे म्हणून रोटरी प्रांत ३१४२ चे प्रांतपाल कैलास जेठाणी उपस्थित होते.

प्रांतपाल कैलास जेठाणी उपस्थित होते. मावळत्या अध्यक्षा सलोनी घुले यांनी आपल्या गतवर्षीच्या कामाचा आढावा घेतला. क्लबच्या नवीन अध्यक्षा डॉ. माधवी डोळे यांनी यावर्षी करणार असलेल्या विविध समाजयोगी अशा अनेक उपक्रमांची माहिती दिली. मुरबाड, जव्हार येथील शाळांमध्ये

इ. प्रांतपाल कैलास जेठाणी यांनी क्लब सदस्यांना अधिकाधिक चांगल्याप्रकारे जनसेवा करु शकतो

आधकाधिक चागल्याप्रकार जनसवा करू रोकता याबावत मार्गदर्शन केले. यावेळी क्लाब बुलेटिनचे प्रकाशन केले गेले. त्याचे संपादक रो. नेहा निंबाळकर व रो. पिचाली आलेगांवकर यांनी केले. कार्यक्रमास रोटरी जिल्हा प्रांतातील अनेक मान्यवर उपस्थित होते.