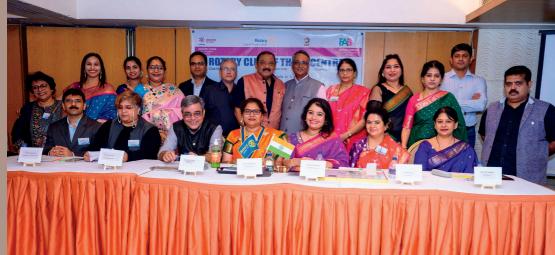

### डॉ. माधवी डोळे रोटरी क्लब ऑफ सेंट्रलच्या अध्यक्षपदी

**ठाणे:** रोटरी क्लब ऑफ सेंट्रलच्या अध्यक्षा डॉ. माधवी डोळे यांचा पदग्रहण सीहळा नुकताच झाला. सोहळ्यास प्रमुख पाहुणे म्हणून रोटरी प्रांत ३१४२ चे प्रांतपाल कैलास जेठाणी उपस्थित होते.

प्रांतपाल कैलास जेठाणी उपस्थित होते. मावळत्या अध्यक्षा सलोनी घुले यांनी आपल्या गतवर्षीच्या कामाचा आढावा घेतला. क्लबच्या नवीन अध्यक्षा डॉ. माधवी डोळे यांनी यावर्षी करणार असलेल्या विविध समाजयोगी अशा अनेक उपक्रमांची माहिती दिली. मुरबाड, जव्हार येथील शाळांमध्ये

इ. प्रांतपाल कैलास जेठाणी यांनी क्लब सदस्यांना अधिकाधिक चांगल्याप्रकारे जनसेवा करु शकतो

आधकाधिक चागल्याप्रकार जनसवा करू रोकता याबावत मार्गदर्शन केले. यावेळी क्लाब बुलेटिनचे प्रकाशन केले गेले. त्याचे संपादक रो. नेहा निंबाळकर व रो. पिचाली आलेगांवकर यांनी केले. कार्यक्रमास रोटरी जिल्हा प्रांतातील अनेक मान्यवर उपस्थित होते.