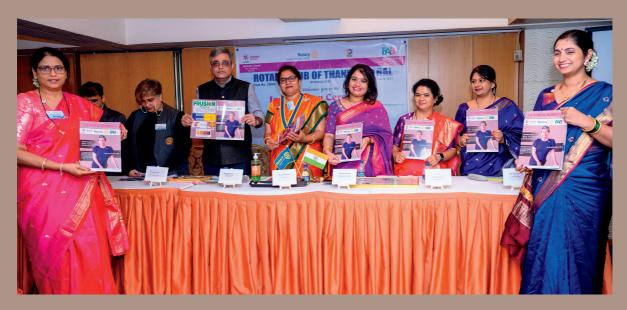

# Club installation ceremony in presence of District Governor and other dignitaries

Release of Club Bulletin