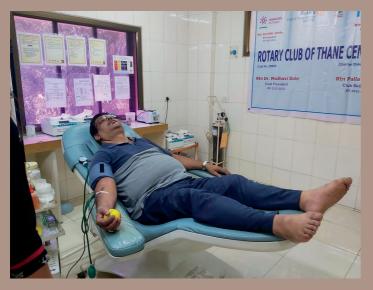

# JULY & AUGUST CLUB ACTIVITIES

Blood Donation Camp on 17th July 2022 at Waman Rao Oak blood bank Ghantali !! Project chair- Rtn Milind Kulkarni

De Daan was done on 23rd July 2022 at Hiranandani Estate Club House in association with Gunj Foundation!! Essential materials like clothes and utensils were donated!! Project Chair-PP Nita Palani