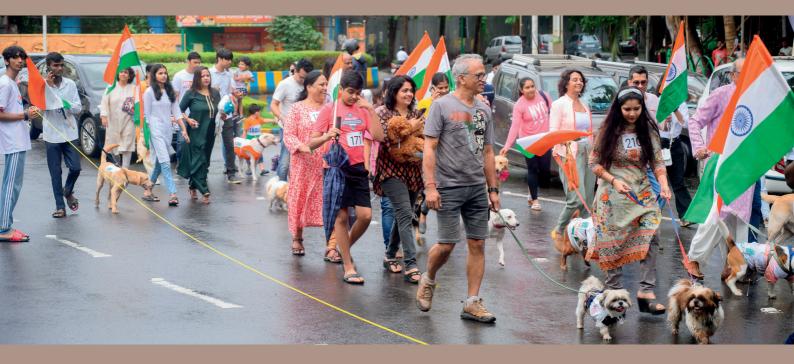

### Mega Pet Parade to Mark 75th Year of Independence Day Celebration in Thane City

India Celebrated 75 Years of Independence on 15th Aug 2022. To Mark the Celebration Rotary Club Of Thane Central With Dogs World India Organised a Mega Pet Parade in Thane City.

Over 100 Dogs, 25 Cats, Birds, Pony Horses etc along with 200 pet Parents and 100 volunteers participated in the Pet Parade. The Event was Flagged off Additional Municipal commissioner and Ex- Mayor of Thane City. Rotary Club of Thane Central & several Rotractors volunteered for the success of the parade. An NGO Rnisarg foundation launched a Pilot project to promote "Poop Free Roads".

Parade Started with Various patriotic slogans like Vande Mataram & Bharat Mata Ki Jay. All Pets wore Specially designed Tshirts. Parents were Holding Tricolour Flag with Pride. The whole atmosphere was filled with patriotism. Even the people passing halted their vehicles and joined the parade. Pet Parents requested the additional Municipal Commisioner & Ex-Mayor for having a Pet cemetery in Thane City.