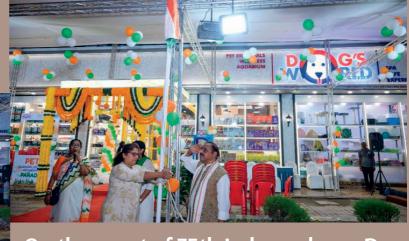

# Shravan Kumar Seva at ISKCON, Juhu

(Feeding the pregnant women)

On the event of 75th Independence Day, flag hoisting was conducted at Dog's World India at Midnight.

On the event of Literacy Month, story books were donated for the School library in rural areas in the Jana Gaurav Program.

### Mega Pet Parade to Mark 75th Year of Independence Day Celebration in Thane City

India Celebrated 75 Years of Independence on 15th Aug 2022. To Mark the Celebration Rotary Club Of Thane Central With Dogs World India Organised a Mega Pet Parade in Thane City.

Over 100 Dogs, 25 Cats, Birds, Pony Horses etc along with 200 pet Parents and 100 volunteers participated in the Pet Parade. The Event was Flagged off Additional Municipal commissioner and Ex- Mayor of Thane City. Rotary Club of Thane Central & several Rotractors volunteered for the success of the parade. An NGO Rnisarg foundation launched a Pilot project to promote "Poop Free Roads".

Parade Started with Various patriotic slogans like Vande Mataram & Bharat Mata Ki Jay. All Pets wore Specially designed Tshirts. Parents were Holding Tricolour Flag with Pride. The whole atmosphere was filled with patriotism. Even the people passing halted their vehicles and joined the parade. Pet Parents requested the additional Municipal Commisioner & Ex-Mayor for having a Pet cemetery in Thane City.