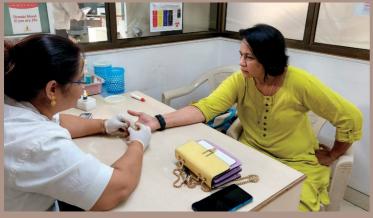

# JULY & AUGUST CLUB ACTIVITIES

Blood Donation Camp on 17th July 2022 at Waman Rao Oak blood bank Ghantali !! Project chair- Rtn Milind Kulkarni

De Daan was done on 23rd July 2022 at Hiranandani Estate Club House in association with Gunj Foundation!! Essential materials like clothes and utensils were donated!! Project Chair-PP Nita Palani