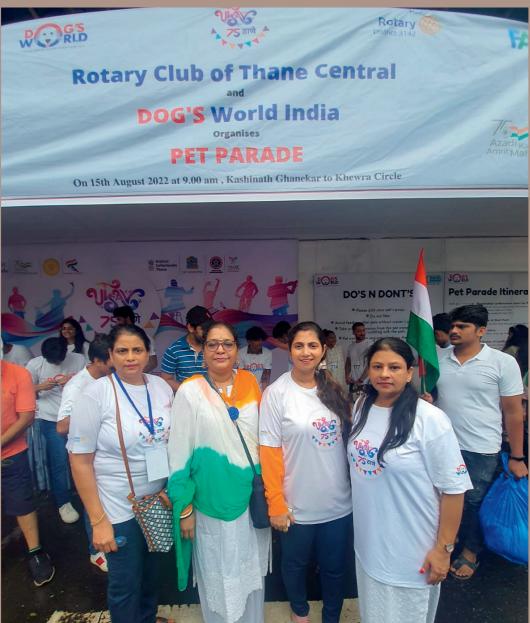

### Mega Pet Parade to Mark 75th Year of Independence Day Celebration in Thane City

India Celebrated 75 Years of Independence on 15th Aug 2022. To Mark the Celebration Rotary Club Of Thane Central With Dogs World India Organised a Mega Pet Parade in Thane City.

## स्वातंत्र्यदिनी पाळीव प्राण्यांची परेड

ठाणे: भारतीय स्वातंत्र्याच्या अमृत महोत्सवी वर्षानिमित ठाण्यात पाळीव प्राण्यांची परेड हिरानंदानी सर्कल ते खेवरा सर्कल या मार्गावर होणार आहे.

डॉग वर्ल्ड इंडिया आणि पापा पावसोम यांच्या संयुक्त विद्यमाने स्वातंत्र्याच्या ७५व्या वर्षाचे औचित्य साधून हे सर्वात मोठ्या पथ संचलन आयोजित करण्यात आले आहे. या संचलनामध्ये ७५पेक्षा जास्त पाळीव प्राणी आणि त्यांचे पालक सहभागी होणार आहेत.

पाळीव प्राण्यांना टी शर्ट परिधान केले जाणार आहेत तर त्यांचे पालक हातात तिरंगा झेंडा हातात घेऊन त्यांच्यासोबत डॉ. काशिनाथ घाणेकर नाट्यगृह सर्कल ते खेवरा सर्कल दरम्यान पथसंचलन करणार आहेत.

या पथ संचलनामध्ये सहभागी होणाऱ्या ठाणेकरांना प्रशस्ती)पत्रक आणि टी शर्ट मोफत दिले जाणार आहेत.