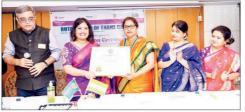

### डॉ. माधवी डोळे रोटरी क्लब ऑफ सेंट्रलच्या अध्यक्षपदी

**ठाणे:** रोटरी क्लब ऑफ सेंट्रलच्या अध्यक्षा डॉ. माधवी डोळे यांचा पदग्रहण सीहळा नुकताच झाला. सोहळ्यास प्रमुख पाहुणे म्हणून रोटरी प्रांत ३१४२ चे प्रांतपाल कैलास जेठाणी उपस्थित होते.

प्रांतपाल कैलास जेठाणी उपस्थित होते. मावळत्या अध्यक्षा सलोनी घुले यांनी आपल्या गतवर्षीच्या कामाचा आढावा घेतला. क्लबच्या नवीन अध्यक्षा डॉ. माधवी डोळे यांनी यावर्षी करणार असलेल्या विविध समाजयोगी अशा अनेक उपक्रमांची माहिती दिली. मुरबाड, जव्हार येथील शाळांमध्ये

इ. प्रांतपाल कैलास जेठाणी यांनी क्लब सदस्यांना अधिकाधिक चांगल्याप्रकारे जनसेवा करु शकतो

आधकाधिक चागल्याप्रकार जनसवा करू रोकता याबावत मार्गदर्शन केले. यावेळी क्लाब बुलेटिनचे प्रकाशन केले गेले. त्याचे संपादक रो. नेहा निंबाळकर व रो. पिचाली आलेगांवकर यांनी केले. कार्यक्रमास रोटरी जिल्हा प्रांतातील अनेक मान्यवर उपस्थित होते.