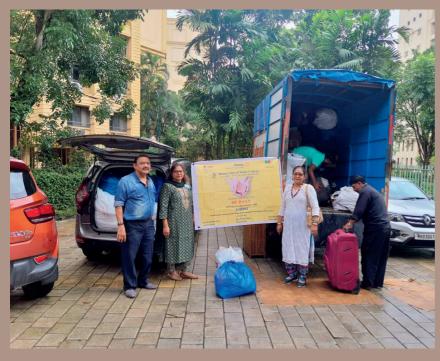

# JULY & AUGUST CLUB ACTIVITIES

Blood Donation Camp on 17th July 2022 at Waman Rao Oak blood bank Ghantali !! Project chair- Rtn Milind Kulkarni

De Daan was done on 23rd July 2022 at Hiranandani Estate Club House in association with Gunj Foundation!! Essential materials like clothes and utensils were donated!! Project Chair-PP Nita Palani