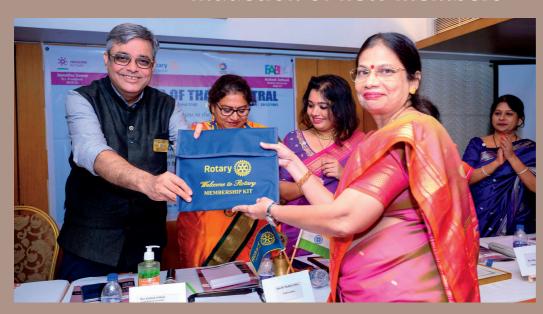

joyful learning environments for both students and staff, the Happy School Program intends to provide/upgrade the infrastructural and co-curricular amenities. A good and upbeat learning environment in which the fundamental infrastructure is available can boost student enrolment, enhance attendance, and increase retention. These factors all contribute to better learning outcomes for students.

Therefore, friends, keeping in mind these five objectives of TEACH let's all take the lead on this programme and endeavour to literate our local community.

Best Wishes, Dr. Madhavi Dole

## JULY & AUGUST CLUB ACTIVITIES

# Club installation ceremony in presence of District Governor and other dignitaries







Release of Club Bulletin



# JULY & AUGUST PLUB ACTIVITIES

### Induction of new members









First Club Assembly



# JULY & AUGUST CLUB ACTIVITIES

Blood Donation Camp on 17th July 2022 at Waman Rao Oak blood bank Ghantali !! Project chair- Rtn Milind Kulkarni











De Daan was done on 23rd July 2022 at Hiranandani Estate Club House in association with Gunj Foundation!! Essential materials like clothes and utensils were donated!! Project Chair-PP Nita Palani

# JULY & AUGUST PLUB ACTIVITIES

# Shravan Kumar Seva at ISKCON, Juhu

(Feeding the pregnant women)







On the event of 75th Independence Day, flag hoisting was conducted at Dog's World India at Midnight.



On the event of Literacy Month, story books were donated for the School library in rural areas in the Jana Gaurav Program.



# JULY & AUGUST (PLUB ACTIVITIES)





### Mega Pet Parade to Mark 75th Year o