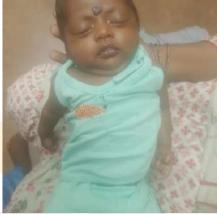

# TOWERS TIMES

Bulletin of Rotary Club of Chennai Towers

Volume 27 Issue 5

hra: Tender Visio

'ision Research Foundation, alaya & RCCT

ess blindness in tiny babies

Ann Marissa, spouse of PDG Hector Oritz from Pennsylvania, with the Balanethra babies in Radhatri Nethralaya.

## A visit by PDG Hector Oritz

27th November

PDG Hector Oritz from Pennsylvania, along with his Ann Marissa, visited Radhatri Nethralaya on 27th November. They interacted with the beneficiaries of Project Balanethra. A presentation was made by PP Rtn Dr. Vasumathy and Rtn Dr Vignesh Pushpraj about Balanethra, our signature event and Scoliosis Project respectively.

#### Ongoing projects: Balanethra

Eight babies were saved from blindness under Balanethra in November.

Thanks to PP Rtn Dr Vasumathy and spouse Dr Praveen of Radhatri Nethralaya for the laser surgeries.