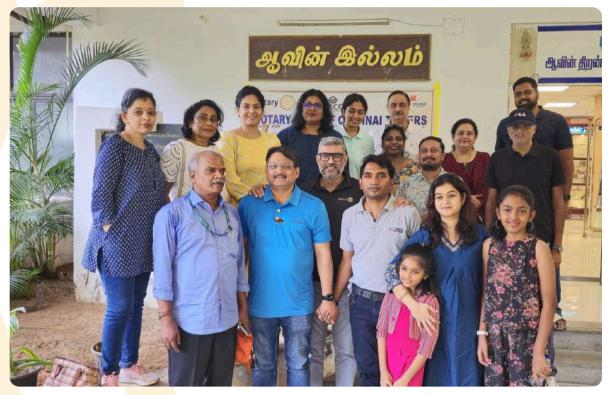

#### Industrial visit to Avin Milk Production factory.

Madhavaram Chennai.

9th November

Mr. Anbarasu, the DGM of the Aavin factory welcomed us, the members of RCCT and took us on an insightful tour, of the facility. This visit opened our eyes to a comprehensive understanding of milk processing and packaging procedures.

Few amazing facts about the factory

- The plant was constructed in 1959, at the cost of Rs 29 lakhs
- New Zealand shared the technology and contributed 15 lakhs, out of the 29 lakhs
- Two of the storage tanks initially installed, are going strong after 75 years (At 40 lakh litres capacity)
- Chennai consumes 15 lakh litres of milk everyday
- The Madhavaram plant supplies to North Madras, while two other plants supply to other parts
- Aavin procures milk at Rs 38 per litre and sells the blue pack at Rs 35 per litre
- It's an independent body where top two officials are appointed by Government while others are company appointed
- The company incurs loss of 270 crores annually it's subsidised by Government
- Members also received many health tips including the importance of drinking milk everyday