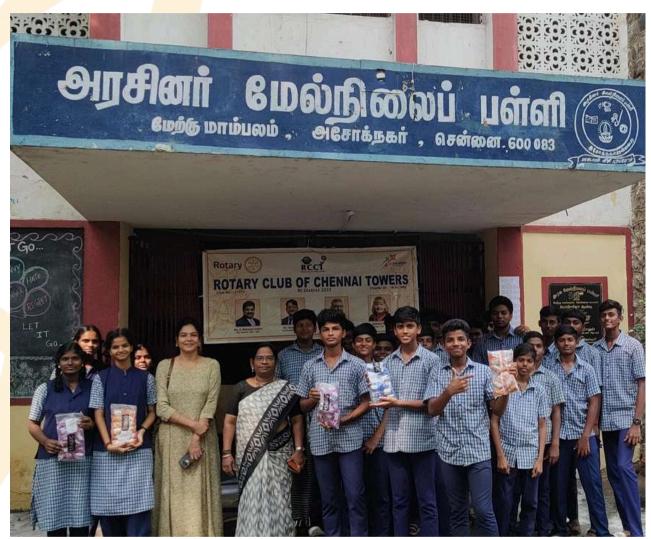

## <mark>Aa</mark>roghyam

Providing snacks to government school students

18th November

We served healthy snacks to the students at the Government Higher Secondary School in Ashok nagar, Chennai.

Director: Rtn Samuel Mathew