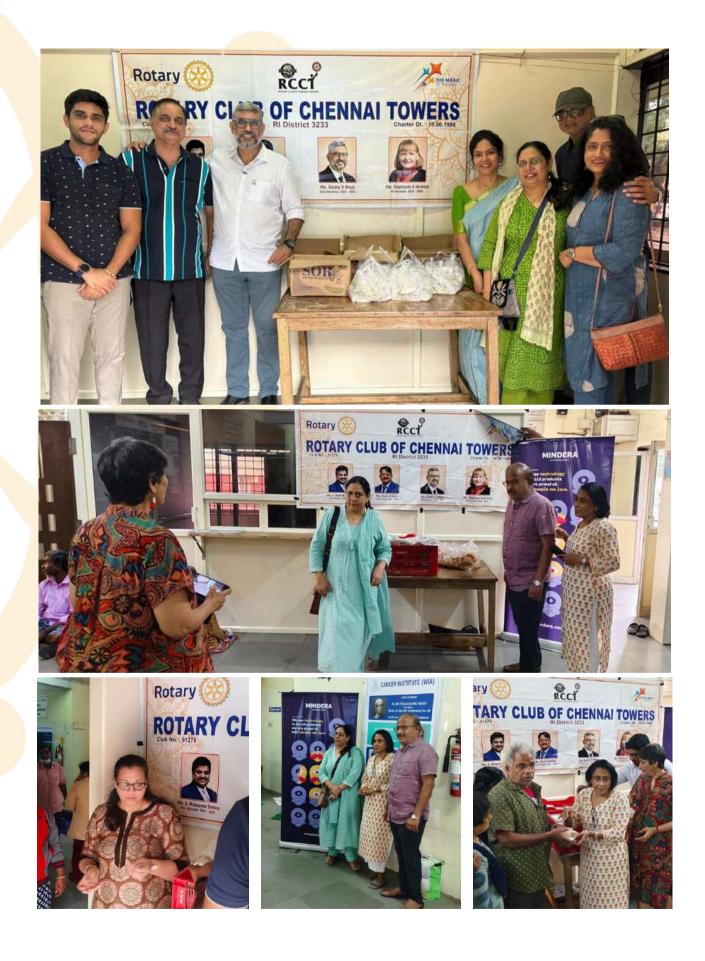

#### Akshayam To feed the needy

We inaugurated our monthly Project Akshayam, at Adyar Cancer Institute inauguration on 7th November. This will be an ongoing, weekly didtribution of food packets to the attendants of patients in Adyar Cancer Institute, every Thursday. The venue is the ground floor hall in Vishranthi Graha, Cancer Institute, Adyar.

## <mark>Aa</mark>roghyam

Providing snacks to government school students

18th November

We served healthy snacks to the students at the Government Higher Secondary School in Ashok nagar, Chennai.

Director: Rtn Samuel Mathew