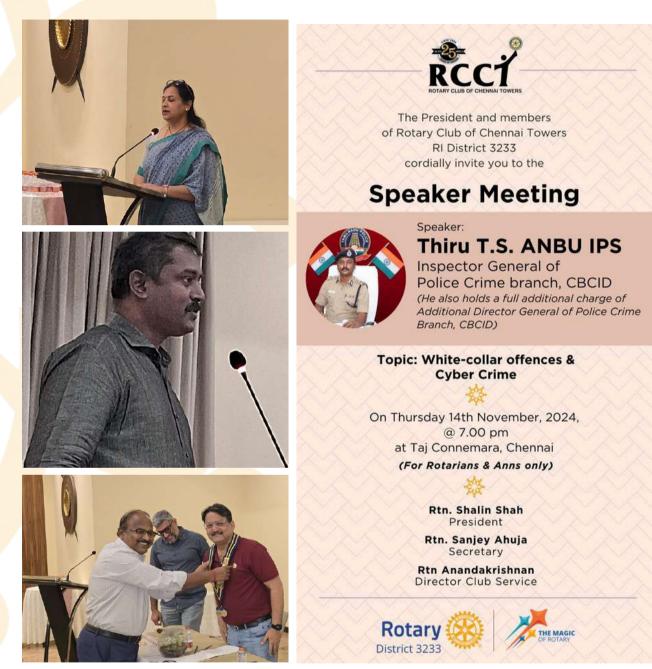

#### Speaker meeting at Tai Connemara Chennai

14th November

White collar offences and Cyber Crime was topic of this meeting. Speaker was Thiru T.S. Anbu, IPS - Inspector General of Police, Crime branch CBCID. He also holds a full additional charge of Additional Director General of Police, crime branch.

It was an enlightening speech on how fraud, embezzlement and hacking have gained significant traction in recent years. He explained the various modus operandi of the hi-tech cyber criminals these days and shared tips on how to stay vigilant and protect ourselves.