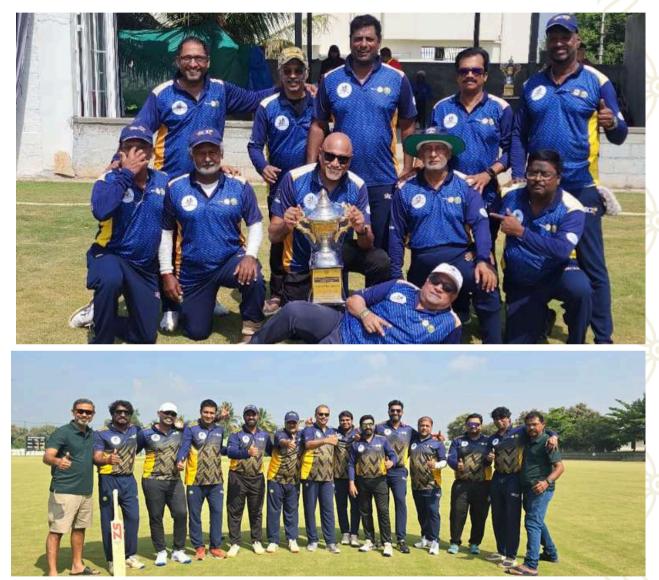

#### IFCR

The International Federation of Cricket Loving Rotarians (IFCR) conducted the Rotary Champions League - Season 3, a competitive and festival cricket tournament at Bangalore from 8th to 10th November.

Rtns Shyam and Satish Reddy played for team 'Chennai Friends', and went on to win the Platinum Cup. Rtn Satish Reddy had the highest batting score of 119 in 4 matches. PP Rtn Eashwar and PP .Rtn Ramkrishna Mani played for team 'Chennai Veterans' in the

Festival Tournament and were the runners up for the Platinum Cup.

Dance of District Finals

Annet Sushmita, daughter of Rtn Dr Vignesh Pushpraj and Ann Dr Runitha, won the First prize in the Junior category of Dance of District. She also won First prize in the District Group Dance along with her team.