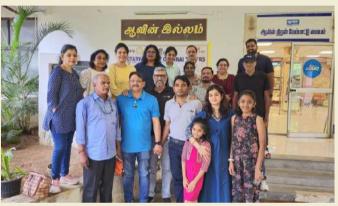

#### Industrial visit to Avin Milk Production factory.

Madhavaram Chennai.

9th November

Mr. Anbarasu, the DGM of the Aavin factory welcomed us, the members of RCCT and took us on an insightful tour, of the facility. This visit opened our eyes to a comprehensive understanding of milk processing and packaging procedures.

Few amazing facts about the factory

- The plant was constructed in 1959, at the cost of Rs 29 lakhs
- New Zealand shared the technology and contributed 15 lakhs, out of the 29 lakhs
- Two of the storage tanks initially installed, are going strong after 75 years (At 40 lakh litres capacity)
- Chennai consumes 15 lakh litres of milk everyday
- The Madhavaram plant supplies to North Madras, while two other plants supply to other parts
- Aavin procures milk at Rs 38 per litre and sells the blue pack at Rs 35 per litre
- It's an independent body where top two officials are appointed by Government while others are company appointed
- The company incurs loss of 270 crores annually it's subsidised by Government
- Members also received many health tips including the importance of drinking milk everyday