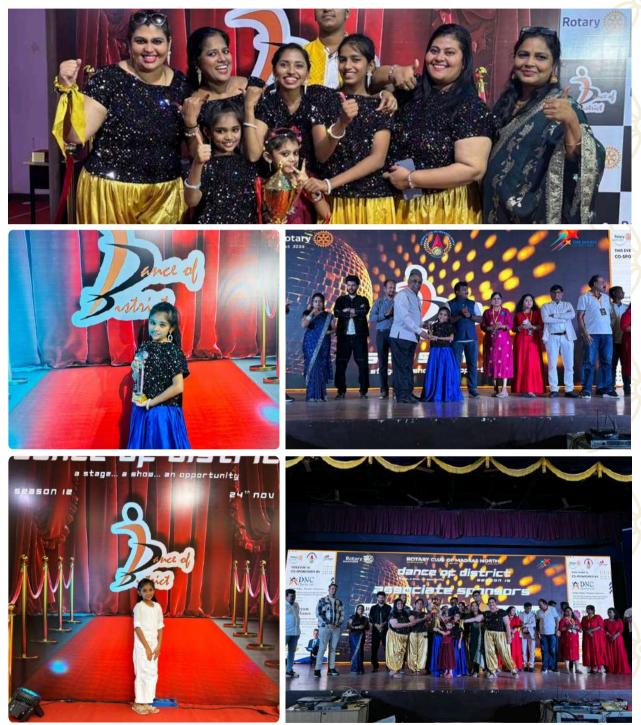

Festival Tournament and were the runners up for the Platinum Cup.

Dance of District Finals

Annet Sushmita, daughter of Rtn Dr Vignesh Pushpraj and Ann Dr Runitha, won the First prize in the Junior category of Dance of District. She also won First prize in the District Group Dance along with her team.