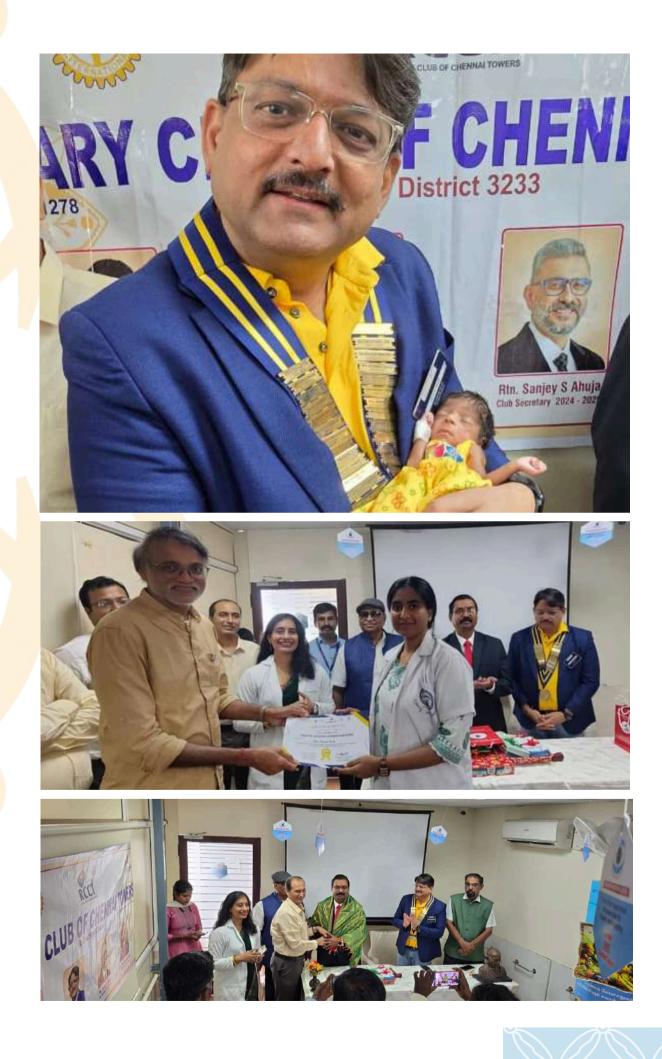

## A visit by PDG Hector Oritz

27th November

PDG Hector Oritz from Pennsylvania, along with his Ann Marissa, visited Radhatri Nethralaya on 27th November. They interacted with the beneficiaries of Project Balanethra. A presentation was made by PP Rtn Dr. Vasumathy and Rtn Dr Vignesh Pushpraj about Balanethra, our signature event and Scoliosis Project respectively.

#### Ongoing projects: Balanethra

Eight babies were saved from blindness under Balanethra in November.

Thanks to PP Rtn Dr Vasumathy and spouse Dr Praveen of Radhatri Nethralaya for the laser surgeries.

These surgeries are part of Rtn Anandakrishnan's contribution to save hundred babies, for this Rotary year.