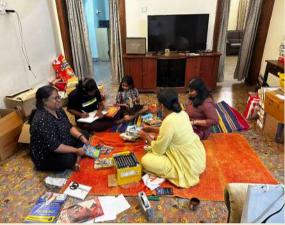

## Book Donation Drive Project

18th November

Over two thousand five hundred books were donated by our members in various categories.

They were segregated and sorted at the residence of PP Rtn Srikmar and Ann Manasa. Literacy Avenue director Rtn Dr Vignesh along with his family, Anns and Annettes enthusiastically participated in the event. These books will be donated to various school/ college and public libraries.