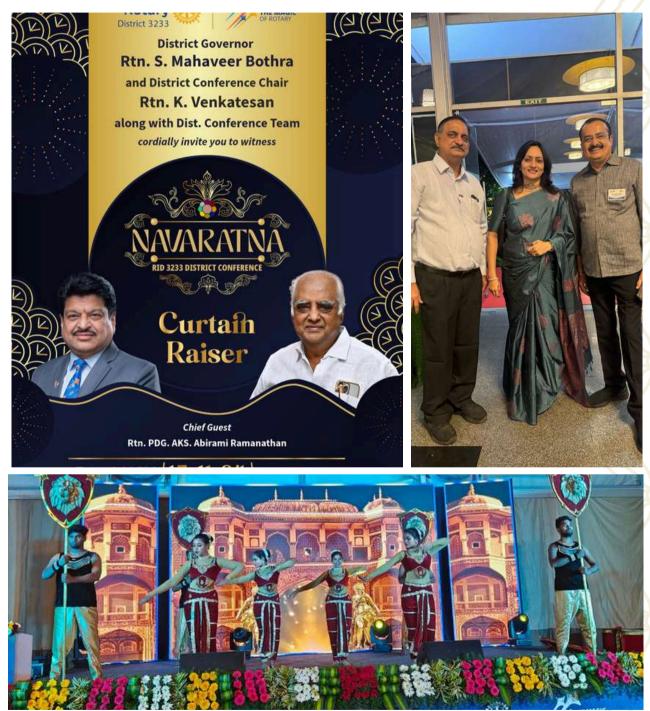

Navaratna - Curtain Raiser

Navaratna - curtain raiser of District Conference, RID 3233 was organised on 15th November at Hotel Green Park. The chief guest for the occasion was Rtn PDG AKS. Abirami Ramanathan. The conference registration chair for the year 2024-25 is PP Rtn Rajesh Narang from our club.