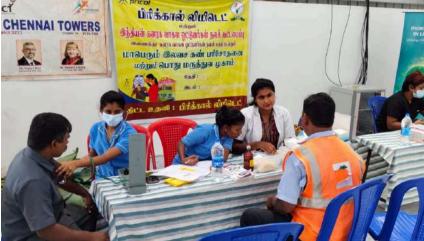

## Medical Camp

for Truck Drivers at LPG Bottling Plant, CPCL, Manali

9th November

**Total count -100** Detected the following: Diabetes – 16 Systemic Hypertension -20 Hepatitis B - 3 Hepatitis C –Nil

#### With Chennai Liver Foundation

Rtns Pravin, Sapna, Rukmani, Ann Manasa and Annets Rakshita and Rachel, supported Rtn Satish Kandimalla at the camp.