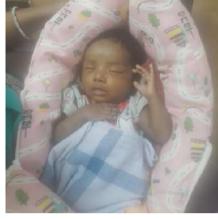

#### Ongoing projects: Balanethra

Eight babies were saved from blindness under Balanethra in November.

Thanks to PP Rtn Dr Vasumathy and spouse Dr Praveen of Radhatri Nethralaya for the laser surgeries.

These surgeries are part of Rtn Anandakrishnan's contribution to save hundred babies, for this Rotary year.