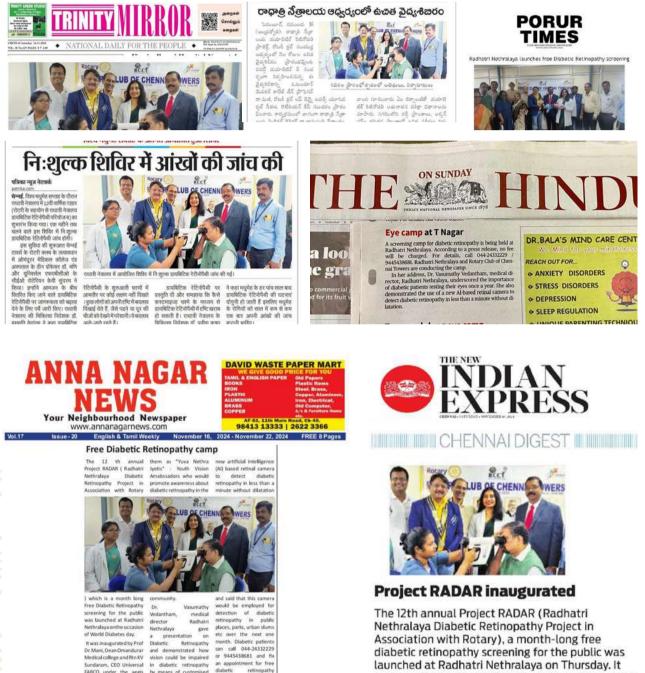

#### RADAR

Radar event was covered in the local and regional newspapers of the city

Radha

For

News / Events

in

Anna Nagar

NEWS

Contact

42172423

al directo

nts should

that for even of diabetes, th of diabetic is doubled diabetic path

Dr.

get their eyes exa atleast once a year.

ubled and hr

launched at Radhatri Nethralaya on Thursday. It was inaugurated by Prof Dr Mani, dean, Omandurar Medical college, and Rtn KV Sundaram, CEO Universal FABCO under the aegis of Rotary club of Chennai Towers. Dr Vasumathy Vedantham, medica director, Radhatri Nethralaya, gave a presentation on Diabetic Retinopathy. Pamphlets to promote awareness on the disease was distibuted.