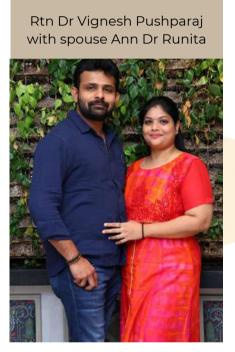

Chair: Rtn. Dr Vignesh Pushparaj

## Book Donation Drive Project

18th November

Over two thousand five hundred books were donated by our members in various categories.

They were segregated and sorted at the residence of PP Rtn Srikmar and Ann Manasa. Literacy Avenue director Rtn Dr Vignesh along with his family, Anns and Annettes enthusiastically participated in the event. These books will be donated to various school/ college and public libraries.