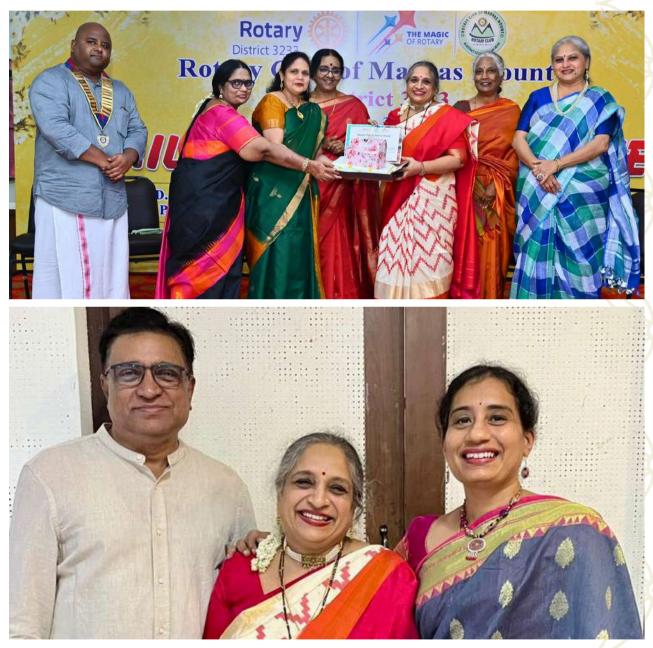

#### Kathavastra 2.0

Ann Anuradha was awarded Certificate of honour at the Kathavastra 2.0 Awards: Weaves of District contest, organized by Rotary Club of Madras Mount on 8th November at Alumni Club of Anna university, Boat club Chennai.