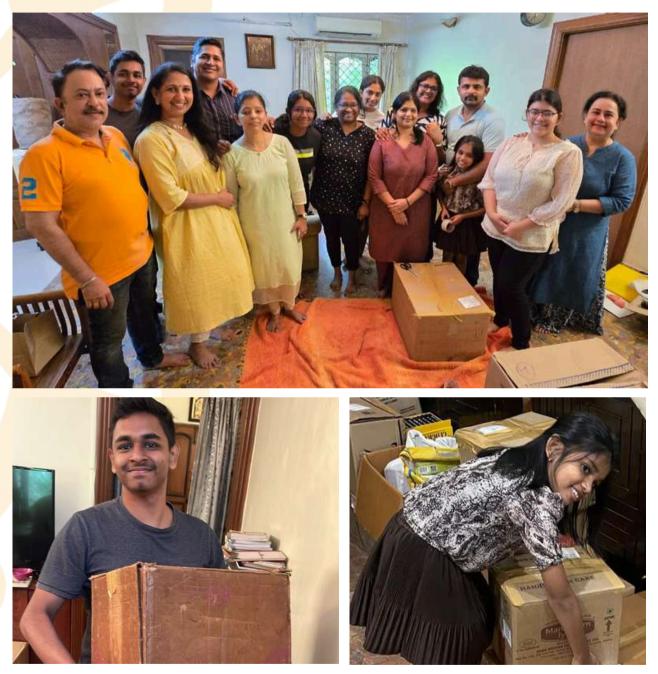

## Book Donation Drive Project

18th November

Over two thousand five hundred books were donated by our members in various categories.

They were segregated and sorted at the residence of PP Rtn Srikmar and Ann Manasa. Literacy Avenue director Rtn Dr Vignesh along with his family, Anns and Annettes enthusiastically participated in the event. These books will be donated to various school/ college and public libraries.