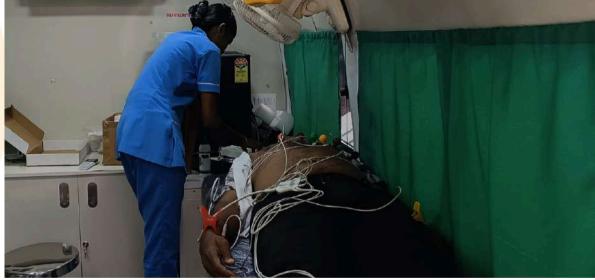

## Medical Camp

for Truck Drivers at LPG Bottling Plant, CPCL, Manali

9th November

**Total count -100** Detected the following: Diabetes – 16 Systemic Hypertension -20 Hepatitis B - 3 Hepatitis C –Nil

#### With Chennai Liver Foundation

Rtns Pravin, Sapna, Rukmani, Ann Manasa and Annets Rakshita and Rachel, supported Rtn Satish Kandimalla at the camp.