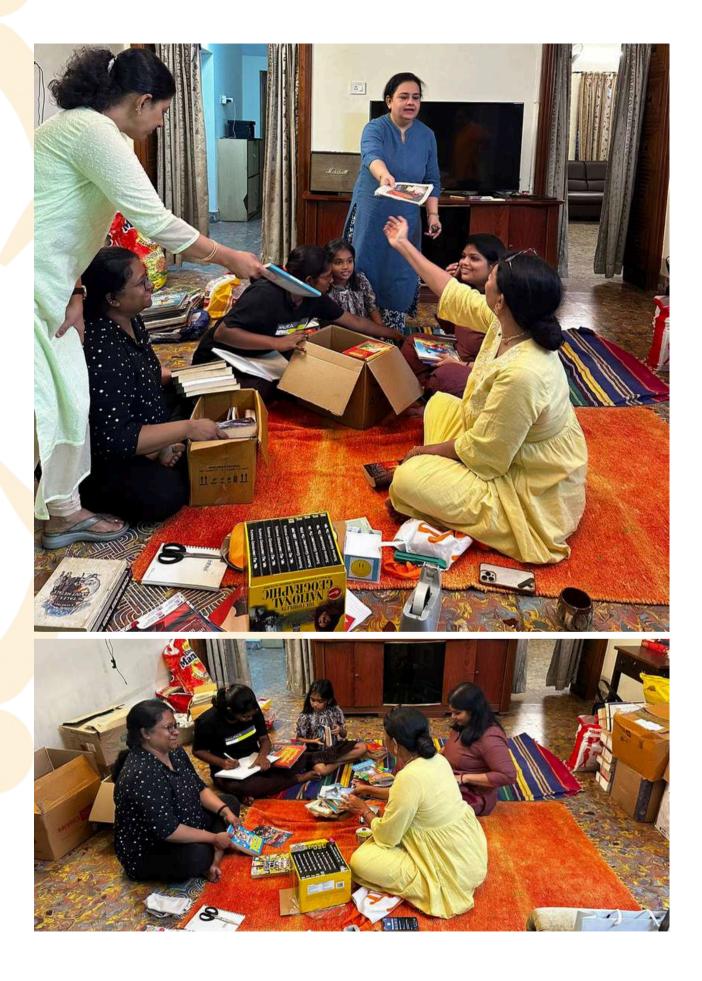

## Book Donation Drive Project

18th November

Over two thousand five hundred books were donated by our members in various categories.

They were segregated and sorted at the residence of PP Rtn Srikmar and Ann Manasa. Literacy Avenue director Rtn Dr Vignesh along with his family, Anns and Annettes enthusiastically participated in the event. These books will be donated to various school/ college and public libraries.