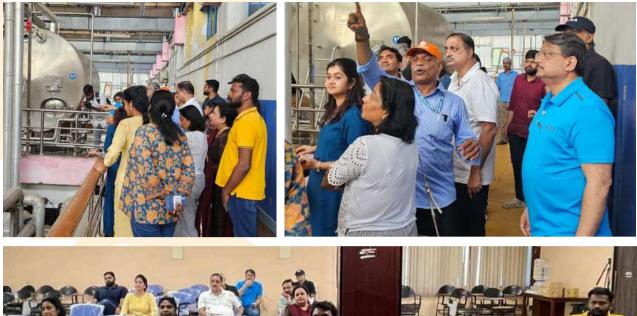

#### Industrial visit to Avin Milk Production factory.

Madhavaram Chennai.

9th November

Mr. Anbarasu, the DGM of the Aavin factory welcomed us, the members of RCCT and took us on an insightful tour, of the facility. This visit opened our eyes to a comprehensive understanding of milk processing and packaging procedures.

Few amazing facts about the factory

- The plant was constructed in 1959, at the cost of Rs 29 lakhs
- New Zealand shared the technology and contributed 15 lakhs, out of the 29 lakhs
- Two of the storage tanks initially installed, are going strong after 75 years (At 40 lakh litres capacity)
- Chennai consumes 15 lakh litres of milk everyday
- The Madhavaram plant supplies to North Madras, while two other plants supply to other parts
- Aavin procures milk at Rs 38 per litre and sells the blue pack at Rs 35 per litre
- It's an independent body where top two officials are appointed by Government while others are company appointed
- The company incurs loss of 270 crores annually it's subsidised by Government
- Members also received many health tips including the importance of drinking milk everyday