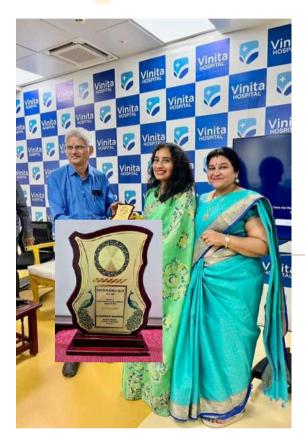

## Achievements

PP.Rtn Dr. Vasumathy was recognised by South Madras Club, for giving a lecture to the public on the use of Artificial Intelligence AI in ophthalmology particularly Diabetic Retinopathy and Glaucoma.