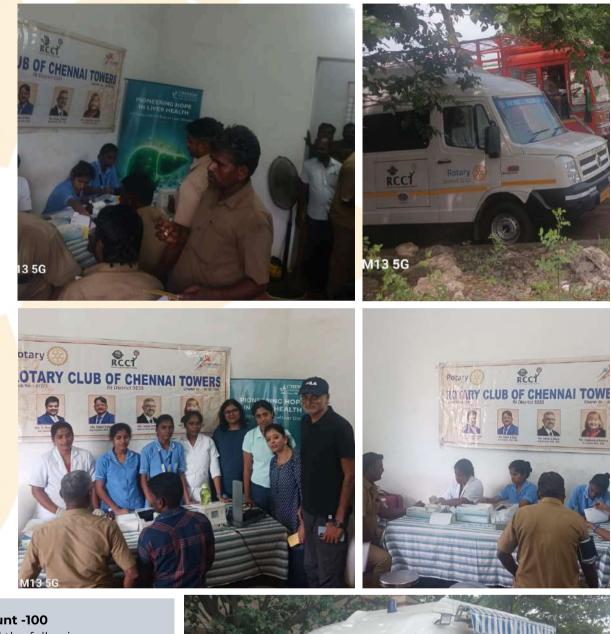

## Medical Camp

for Truck Drivers at LPG Bottling Plant, CPCL, Manali

9th November

**Total count -100** Detected the following: Diabetes – 16 Systemic Hypertension -20 Hepatitis B - 3 Hepatitis C –Nil

#### With Chennai Liver Foundation

Rtns Pravin, Sapna, Rukmani, Ann Manasa and Annets Rakshita and Rachel, supported Rtn Satish Kandimalla at the camp.