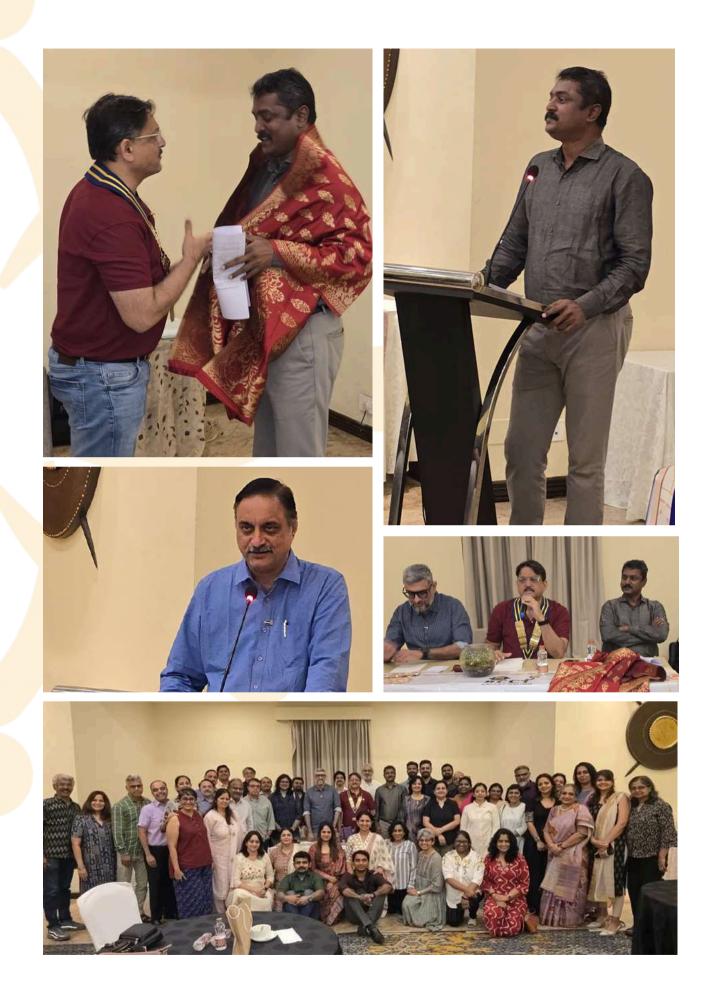

#### Speaker meeting at Tai Connemara Chennai

14th November

White collar offences and Cyber Crime was topic of this meeting. Speaker was Thiru T.S. Anbu, IPS - Inspector General of Police, Crime branch CBCID. He also holds a full additional charge of Additional Director General of Police, crime branch.

It was an enlightening speech on how fraud, embezzlement and hacking have gained significant traction in recent years. He explained the various modus operandi of the hi-tech cyber criminals these days and shared tips on how to stay vigilant and protect ourselves.