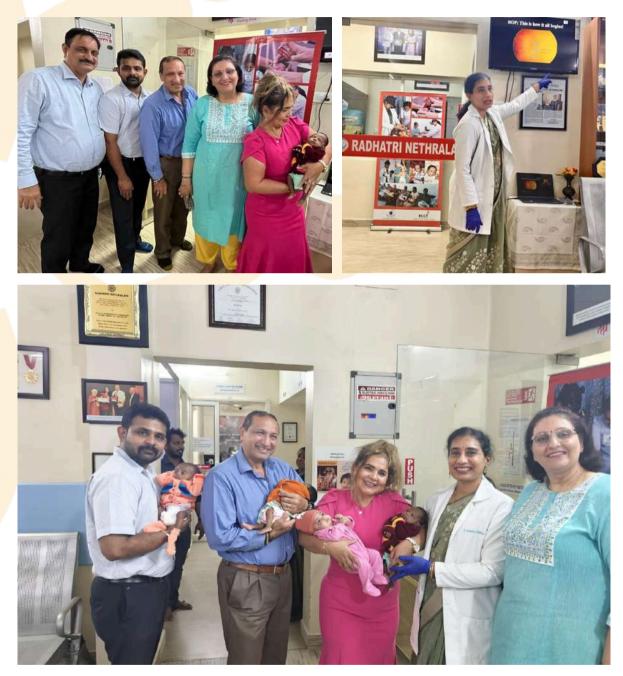

## A visit by PDG Hector Oritz

27th November

PDG Hector Oritz from Pennsylvania, along with his Ann Marissa, visited Radhatri Nethralaya on 27th November. They interacted with the beneficiaries of Project Balanethra. A presentation was made by PP Rtn Dr. Vasumathy and Rtn Dr Vignesh Pushpraj about Balanethra, our signature event and Scoliosis Project respectively.

#### Ongoing projects: Balanethra

Eight babies were saved from blindness under Balanethra in November.

Thanks to PP Rtn Dr Vasumathy and spouse Dr Praveen of Radhatri Nethralaya for the laser surgeries.

These surgeries are part of Rtn Anandakrishnan's contribution to save hundred babies, for this Rotary year.