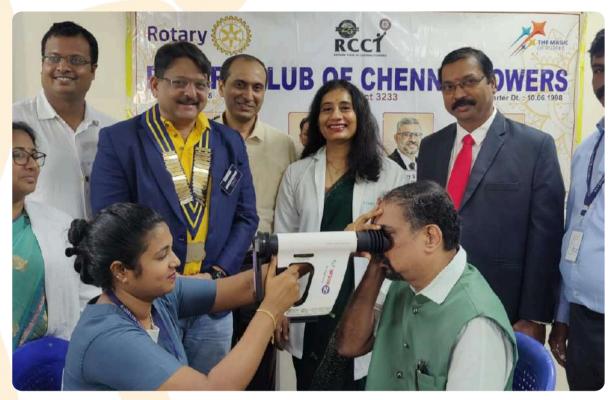

#### Total count - 112

Detected the following: Diabetes -14 Systematic Hypertension -16 Hepatitis B-Nil Hepatitis C- Nil.

With Chennai Liver Foundation

Radhatri Nethr<mark>alaya</mark> Diabetic Retinopathy Project, in association with Rotary, is a month-long free Artificial Intelligence (AI) based screening for Diabetic Retinopathy.

On November 14th, the 12th edition of this project was launched at Radhatri Nethralaya, on the occasion of World Diabetes day. It was inaugurated by Prof Dr. Mani, Dean of Omandurar Medical College and Rtn KV Sundaram, CEO of Universal FABCO, under the aegis of Rotary Club of Chennai Towers.

Demonstration of how vision could be impaired in diabetic retinopathy using customised glasses and a novel artificial intelligence (AI) based retinal camera to detect diabetic retinopathy in less than a minute, was done.