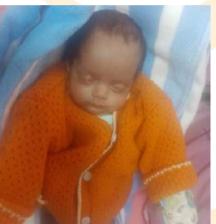

#### Ongoing projects: Balanethra

Eight babies were saved from blindness under Balanethra in November.

Thanks to PP Rtn Dr Vasumathy and spouse Dr Praveen of Radhatri Nethralaya for the laser surgeries.

These surgeries are part of Rtn Anandakrishnan's contribution to save hundred babies, for this Rotary year.