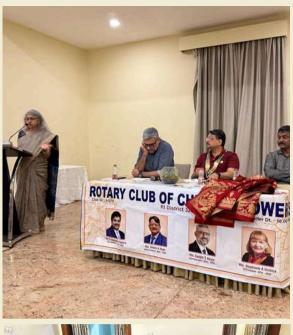

#### Total count - 112

Detected the following: Diabetes -14 Systematic Hypertension -16 Hepatitis B-Nil Hepatitis C- Nil.

With Chennai Liver Foundation

Radhatri Nethr<mark>alaya</mark> Diabetic Retinopathy Project, in association with Rotary, is a month-long free Artificial Intelligence (AI) based screening for Diabetic Retinopathy.

On November 14th, the 12th edition of this project was launched at Radhatri Nethralaya, on the occasion of World Diabetes day. It was inaugurated by Prof Dr. Mani, Dean of Omandurar Medical College and Rtn KV Sundaram, CEO of Universal FABCO, under the aegis of Rotary Club of Chennai Towers.

## A visit by PDG Hector Oritz

27th November

PDG Hector Oritz from Pennsylvania, along with his Ann Marissa, visited Radhatri Nethralaya on 27th November. They interacted with the beneficiaries of Project Balanethra. A presentation was made by PP Rtn Dr. Vasumathy and Rtn Dr Vignesh Pushpraj about Balanethra, our signature event and Scoliosis Project respectively.