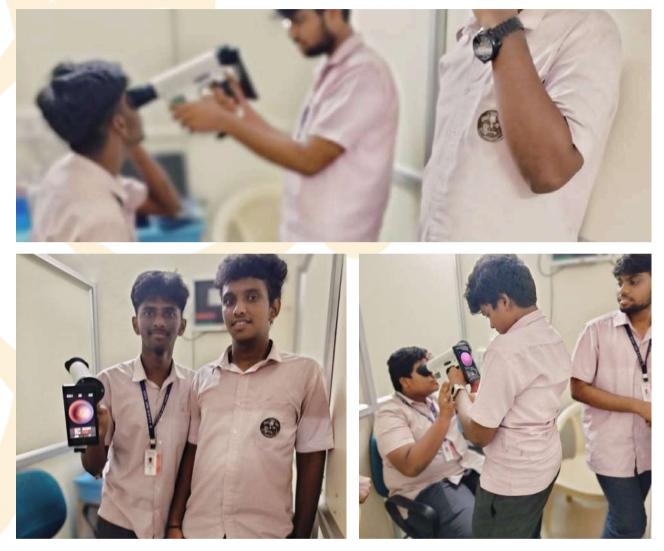

# Retinopathy Deduction workshop

14th November

Five class 11 students from Kumararani Meena Muthiah Matric Higher Secondary School, Adyar, attended the Retinopathy Deduction Workshop, using Artificial Intelligence, in the 12th edition of the RADAR project.

Rtn Vasumathy and her team explained clearly about Retinopathy and got the students to use the equipment. Students were taken around the hospital and were explained about eye surgery.

Demonstration of how vision could be impaired in diabetic retinopathy using customised glasses and a novel artificial intelligence (AI) based retinal camera to detect diabetic retinopathy in less than a minute, was done.

This camera would be employed for detection of diabetic retinopathy in public places, parks, urban slums over the next one month.