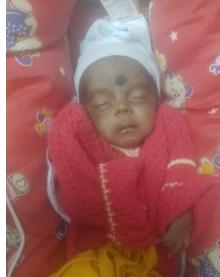

#### Ongoing projects: Balanethra

Eight babies were saved from blindness under Balanethra in November.

Thanks to PP Rtn Dr Vasumathy and spouse Dr Praveen of Radhatri Nethralaya for the laser surgeries.

These surgeries are part of Rtn Anandakrishnan's contribution to save hundred babies, for this Rotary year.