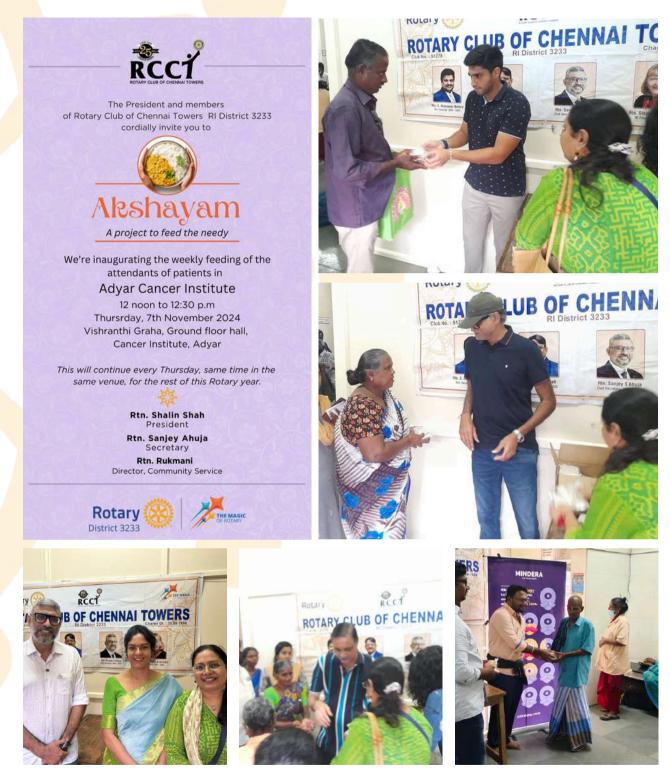

#### Akshayam To feed the needy

We inaugurated our monthly Project Akshayam, at Adyar Cancer Institute inauguration on 7th November. This will be an ongoing, weekly didtribution of food packets to the attendants of patients in Adyar Cancer Institute, every Thursday. The venue is the ground floor hall in Vishranthi Graha, Cancer Institute, Adyar.