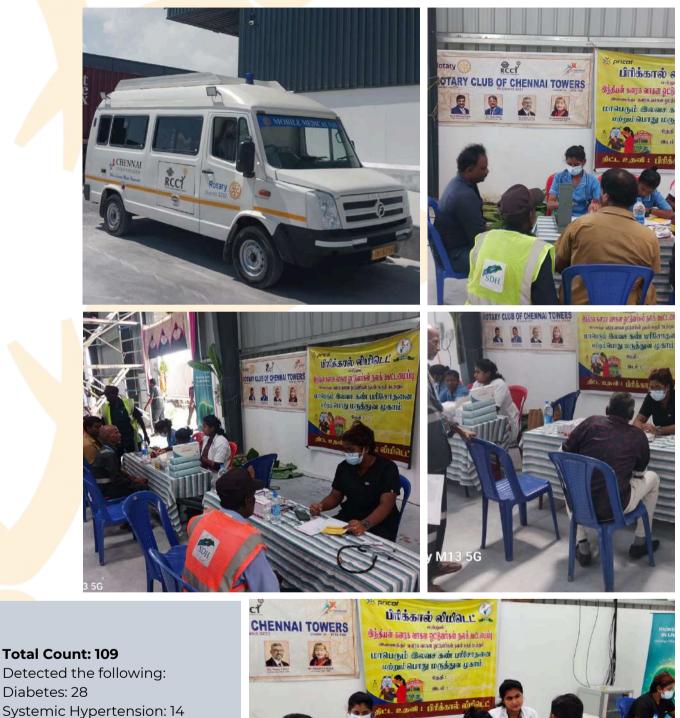

#### Medical Camp B.V.Victory Nursery and Primary School, Tiruvottiyur.

24th November

#### Total count - 112

Detected the following: Diabetes -14 Systematic Hypertension -16 Hepatitis B-Nil Hepatitis C- Nil.

With Chennai Liver Foundation

Radhatri Nethr<mark>alaya</mark> Diabetic Retinopathy Project, in association with Rotary, is a month-long free Artificial Intelligence (AI) based screening for Diabetic Retinopathy.