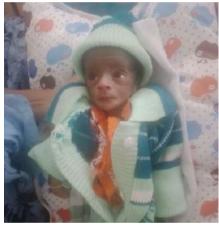

#### Ongoing projects: Balanethra

Eight babies were saved from blindness under Balanethra in November.

Thanks to PP Rtn Dr Vasumathy and spouse Dr Praveen of Radhatri Nethralaya for the laser surgeries.

These surgeries are part of Rtn Anandakrishnan's contribution to save hundred babies, for this Rotary year.