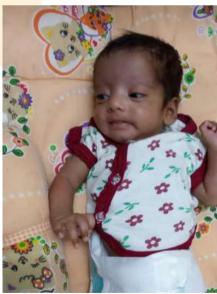

#### Ongoing projects: Balanethra

Eight babies were saved from blindness under Balanethra in November.

Thanks to PP Rtn Dr Vasumathy and spouse Dr Praveen of Radhatri Nethralaya for the laser surgeries.

These surgeries are part of Rtn Anandakrishnan's contribution to save hundred babies, for this Rotary year.