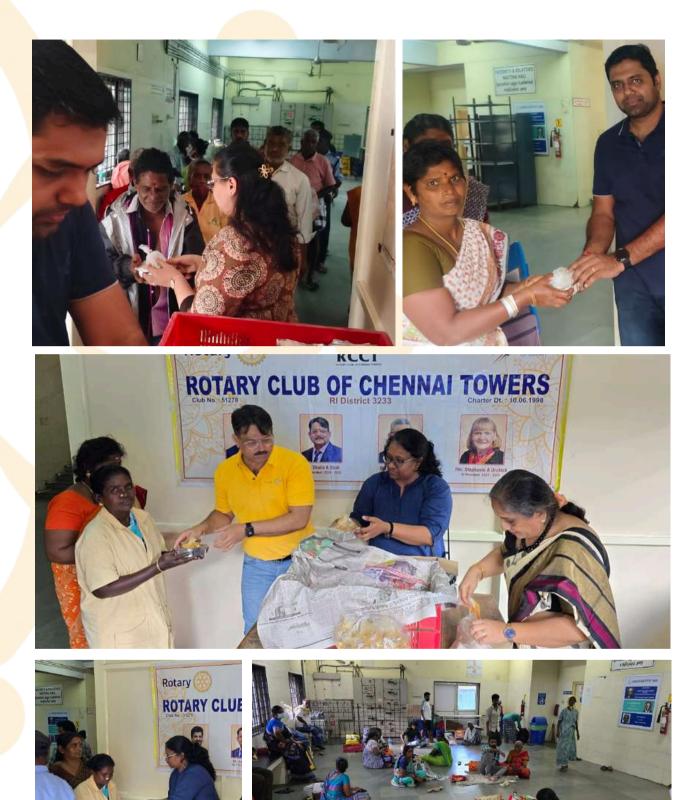

#### Akshayam To feed the needy

We inaugurated our monthly Project Akshayam, at Adyar Cancer Institute inauguration on 7th November. This will be an ongoing, weekly didtribution of food packets to the attendants of patients in Adyar Cancer Institute, every Thursday. The venue is the ground floor hall in Vishranthi Graha, Cancer Institute, Adyar.