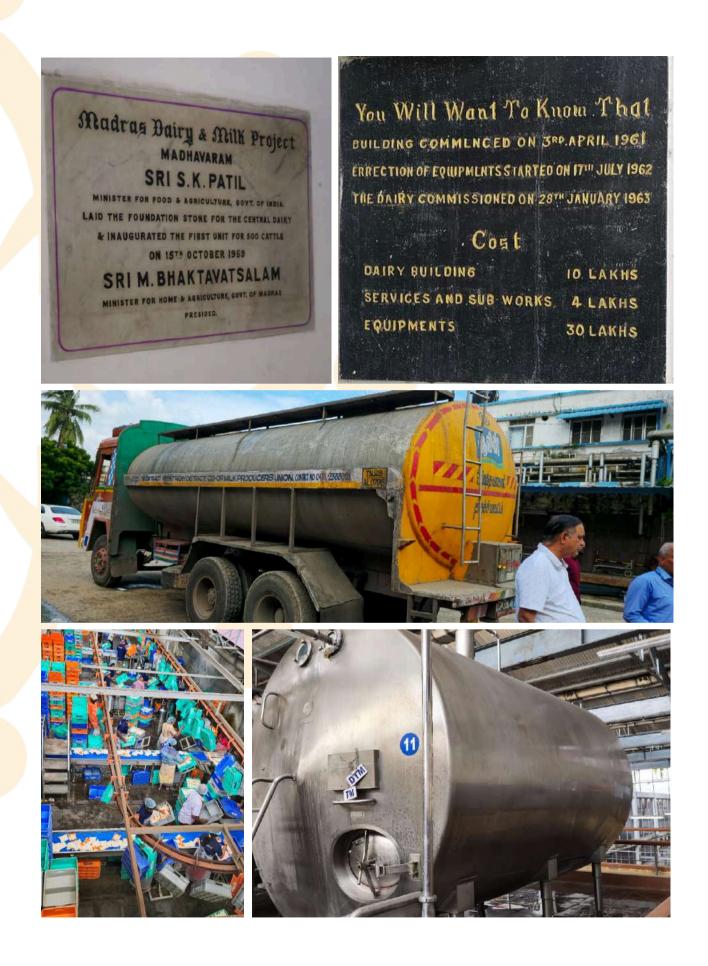

#### Industrial visit to Avin Milk Production factory.

Madhavaram Chennai.

9th November

Mr. Anbarasu, the DGM of the Aavin factory welcomed us, the members of RCCT and took us on an insightful tour, of the facility. This visit opened our eyes to a comprehensive understanding of milk processing and packaging procedures.

Few amazing facts about the factory

- The plant was constructed in 1959, at the cost of Rs 29 lakhs
- New Zealand shared the technology and contributed 15 lakhs, out of the 29 lakhs
- Two of the storage tanks initially installed, are going strong after 75 years (At 40 lakh litres capacity)
- Chennai consumes 15 lakh litres of milk everyday
- The Madhavaram plant supplies to North Madras, while two other plants supply to other parts
- Aavin procures milk at Rs 38 per litre and sells the blue pack at Rs 35 per litre
- It's an independent body where top two officials are appointed by Government while others are company appointed
- The company incurs loss of 270 crores annually it's subsidised by Government
- Members also received many health tips including the importance of drinking milk everyday