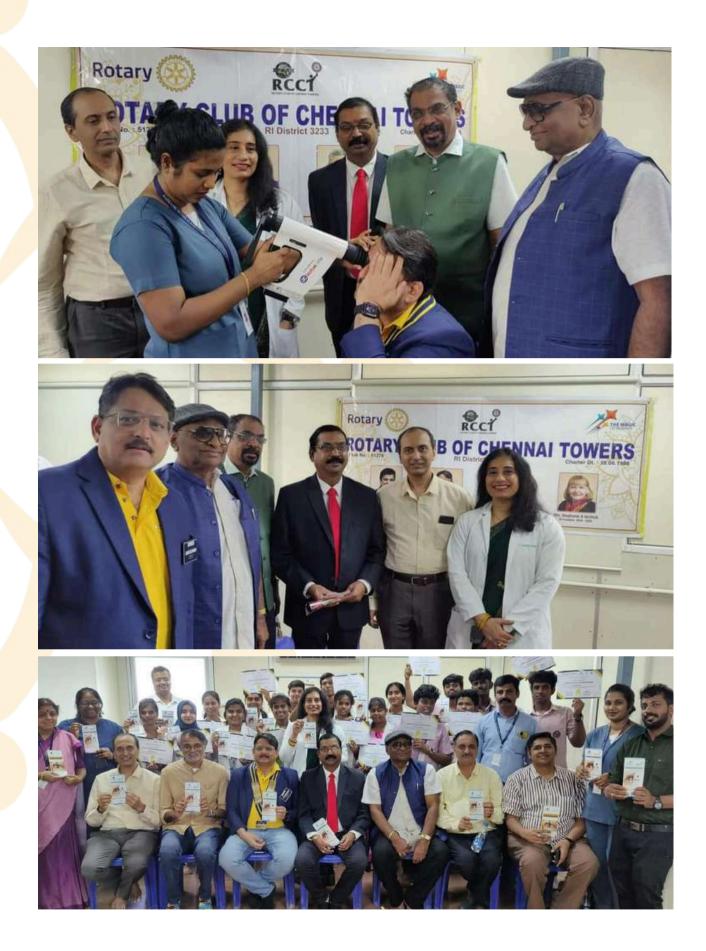

On November 14th, the 12th edition of this project was launched at Radhatri Nethralaya, on the occasion of World Diabetes day. It was inaugurated by Prof Dr. Mani, Dean of Omandurar Medical College and Rtn KV Sundaram, CEO of Universal FABCO, under the aegis of Rotary Club of Chennai Towers.

The dignitaries released pamphlets to promote awareness on Diabetic Retinopathy to be distributed amongst the public.

Thirty medical students and five school students from KRMM School, Gandhi Nagar, Adyar, were given certificates "Yuva Nethra Jyoti" - Youth Vision Ambassadors, who would promote awareness about Diabetic retinopathy in the community.

# Retinopathy Deduction workshop

14th November

Five class 11 students from Kumararani Meena Muthiah Matric Higher Secondary School, Adyar, attended the Retinopathy Deduction Workshop, using Artificial Intelligence, in the 12th edition of the RADAR project.