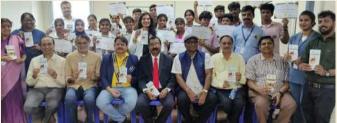

On November 14th, the 12th edition of this project was launched at Radhatri Nethralaya, on the occasion of World Diabetes day. It was inaugurated by Prof Dr. Mani, Dean of Omandurar Medical College and Rtn KV Sundaram, CEO of Universal FABCO, under the aegis of Rotary Club of Chennai Towers.

The dignitaries released pamphlets to promote awareness on Diabetic Retinopathy to be distributed amongst the public.

Thirty medical students and five school students from KRMM School, Gandhi Nagar, Adyar, were given certificates "Yuva Nethra Jyoti" - Youth Vision Ambassadors, who would promote awareness about Diabetic retinopathy in the community.