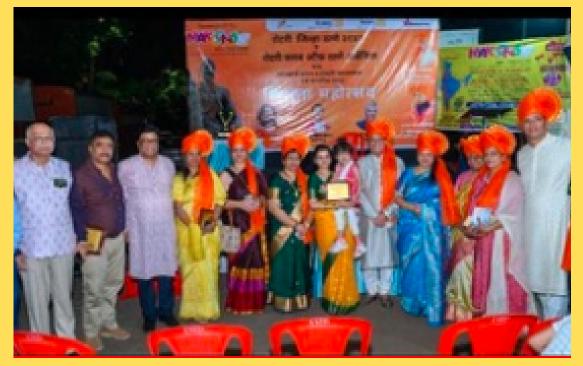

#### Killa Mahotsav 2024

This date will forever be etched in the memories of all RCTU'ians and an unforgettable experience for the other attendees.

It was the "Killa Mahotsav" a signature event of Rotary Club of Thane Urbania, which has grown in popularity since its inception. Its prestige grew manifold this year with it being branded a District event with widespread participation of other clubs from the district. The event were graced by the high profile dignitaries from the district and as with any event, it began with a ceremonial lighting of the lamp followed by the host welcoming the chief guests and the Guest of Honour.

The judges for the event had a tough time judging the winner but in the end all the participants were the winners as each team stove to keep alive the rich Maratha heritage and the kids were all ears to the judges as they delved into the finer points of fort making and how they can be better the next time.

The event culminated with the felicitation of the co-hosts and member clubs and grand prize distribution function followed by lipsmacking refreshments.

Until next time let the memories linger..