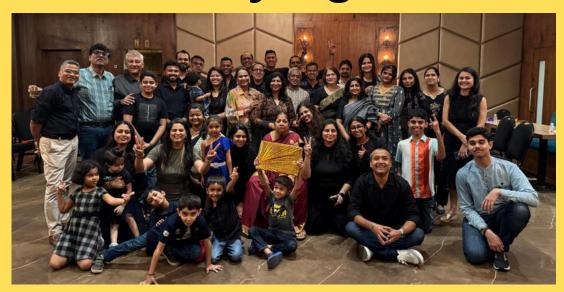

and her team, which truly brought out the rich culture & heritage of Maharashtra. The atmosphere was extremely vibrant with the audience and club members in colourful phetas & traditional finery.

The judges for the event had a tough time judging the winner but in the end all the participants were the winners as each team stove to keep alive the rich Maratha heritage and the kids were all ears to the judges as they delved into the finer points of fort making and how they can be better the next time.

The event culminated with the felicitation of the co-hosts and member clubs and grand prize distribution function followed by lipsmacking refreshments.

Until next time let the memories linger..

#### Killa Mahotsav 2024













#### Killa Mahotsav 2024













## **Family Night**





















## **Trekking**





## Faral Distribution to Balsnehalay