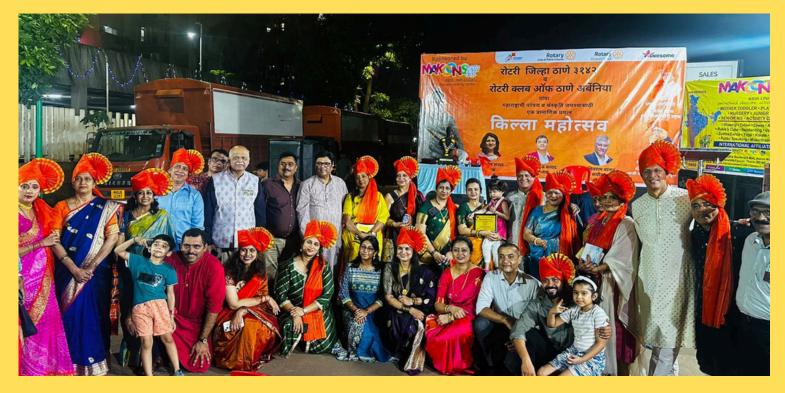

#### Killa Mahotsav 2024

This date will forever be etched in the memories of all RCTU'ians and an unforgettable experience for the other attendees.

It was the "Killa Mahotsav" a signature event of Rotary Club of Thane Urbania, which has grown in popularity since its inception. Its prestige grew manifold this year with it being branded a District event with widespread participation of other clubs from the district. The event were graced by the high profile dignitaries from the district and as with any event, it began with a ceremonial lighting of the lamp followed by the host welcoming the chief guests and the Guest of Honour.

It was followed by the blowing of the traditional Maharana wind instrument 'the tutari' and an electric lezim and a performance led by Akansha and her team, which truly brought out the rich culture & heritage of Maharashtra. The atmosphere was extremely vibrant with the audience and club members in colourful phetas & traditional finery.

The judges for the event had a tough time judging the winner but in the end all the participants were the winners as each team stove to keep alive the rich Maratha heritage and the kids were all ears to the judges as they delved into the finer points of fort making and how they can be better the next time.

The event culminated with the felicitation of the co-hosts and member clubs and grand prize distribution function followed by lipsmacking refreshments.

Until next time let the memories linger..