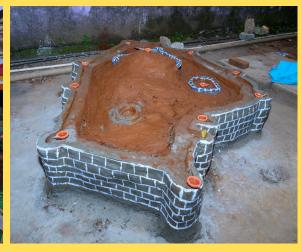

#### Killa Mahotsav 2024

This date will forever be etched in the memories of all RCTU'ians and an unforgettable experience for the other attendees.

It was the "Killa Mahotsav" a signature event of Rotary Club of Thane Urbania, which has grown in popularity since its inception. Its prestige grew manifold this year with it being branded a District event with widespread participation of other clubs from the district. The event were graced by the high profile dignitaries from the district and as with any event, it began with a ceremonial lighting of the lamp followed by the host welcoming the chief guests and the Guest of Honour.

It was followed by the blowing of the traditional Maharana wind instrument 'the tutari' and an electric lezim and a performance led by Akansha and her team, which truly brought out the rich culture & heritage of Maharashtra. The atmosphere was extremely vibrant with the audience and club members in colourful phetas & traditional finery.

The judges for the event had a tough time judging the winner but in the end all the participants were the winners as each team stove to keep alive the rich Maratha heritage and the kids were all ears to the judges as they delved into the finer points of fort making and how they can be better the next time.

The event culminated with the felicitation of the co-hosts and member clubs and grand prize distribution function followed by lipsmacking refreshments.

Until next time let the memories linger..