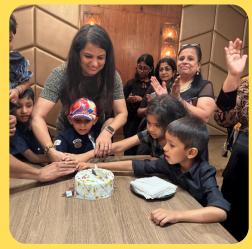

eam, which truly brought out the rich culture & heritage of Maharashtra. The atmosphere was extremely vibrant with the audience and club members in colourful phetas & traditional finery.

The judges for the event had a tough time judging the winner but in the end all the participants were the winners as each team stove to keep alive the rich Maratha heritage and the kids were all ears to the judges as they delved into the finer points of fort making and how they can be better the next time.

The event culminated with the felicitation of the co-hosts and member clubs and grand prize distribution function followed by lipsmacking refreshments.

Until next time let the memories linger..

#### Killa Mahotsav 2024













#### Killa Mahotsav 2024













## **Family Night**





















## **Trekking**





## Faral Distribution to Balsnehalay