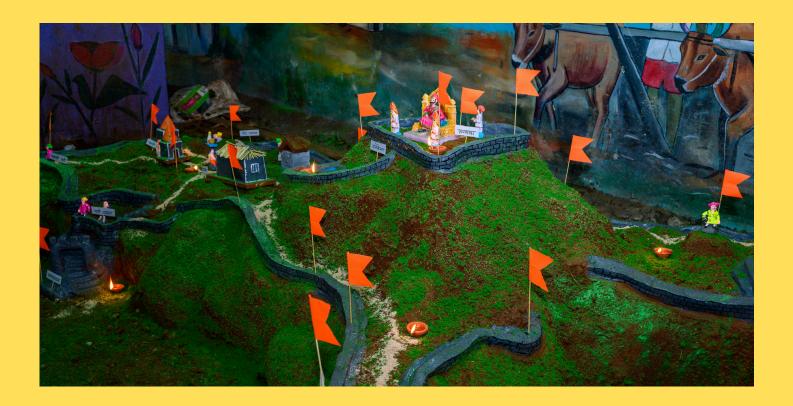

#### Killa Mahotsav 2024

This date will forever be etched in the memories of all RCTU'ians and an unforgettable experience for the other attendees.

It was the "Killa Mahotsav" a signature event of Rotary Club of Thane Urbania, which has grown in popularity since its inception. Its prestige grew manifold this year with it being branded a District event with widespread participation of other clubs from the district. The event were graced by the high profile dignitaries from the district and as with any event, it began with a ceremonial lighting of the lamp followed by the host welcoming the chief guests and the Guest of Honour.

It was followed by the blowing of the traditional Maharana wind instrument 'the tutari' and an electric lezim and a performance led by Akansha and her team, which truly brought out the rich culture & heritage of Maharashtra. The atmosphere was extremely vibrant with the audience and club members in colourful phetas & traditional finery.

The judges for the event had a tough time judging the winner but in the end all the participants were the winners as each team stove to keep alive the rich Maratha heritage and the kids were all ears to the judges as they delved into the finer points of fort making and how they can be better the next time.