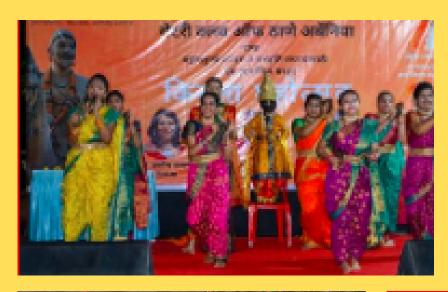

#### Killa Mahotsav 2024

This date will forever be etched in the memories of all RCTU'ians and an unforgettable experience for the other attendees.

It was the "Killa Mahotsav" a signature event of Rotary Club of Thane Urbania, which has grown in popularity since its inception. Its prestige grew manifold this year with it being branded a District event with widespread participation of other clubs from the district. The event were graced by the high profile dignitaries from the district and as with any event, it began with a ceremonial lighting of the lamp followed by the host welcoming the chief guests and the Guest of Honour.

It was followed by the blowing of the traditional Maharana wind instrument 'the tutari' and an electric lezim and a performance led by Akansha and her team, which truly brought out the rich culture & heritage of Maharashtra. The atmosphere was extremely vibrant with the audience and club members in colourful phetas & traditional finery.

The judges for the event had a tough time judging the winner but in the end all the participants were the winners as each team stove to keep alive the rich Maratha heritage and the kids were all ears to the judges as they delved into the finer points of fort making and how they can be better the next time.

The event culminated with the felicitation of the co-hosts and member clubs and grand prize distribution function followed by lipsmacking refreshments.

Until next time let the memories linger..