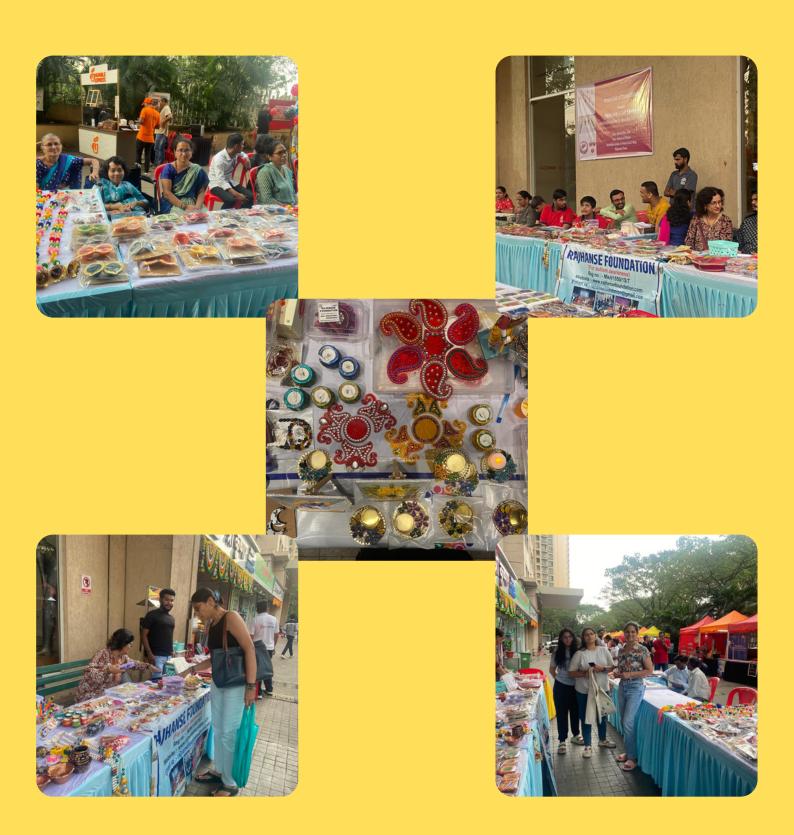

## **Pankh**

Rotary club of Thane Urbanaia orgnised an exhibition PANKH - articles made by specially abled children of various foundations. The objective behind the exhibition is to made the specially abled children financially independent. It encourages and motivates them for developing their skill. Here children from Yash foundation, Jivhala foundation, Rajhans foundation, Purva foundation participated. The exhibition was held in Rustomjee Azziano, society. Residents from the society enthusiastically supported the cause.