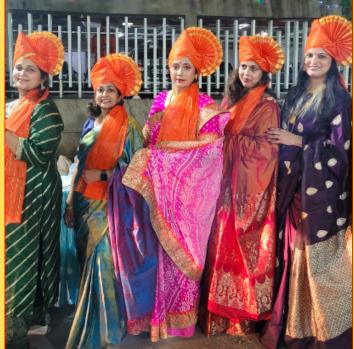

#### Killa Mahotsav 2024

This date will forever be etched in the memories of all RCTU'ians and an unforgettable experience for the other attendees.

It was the "Killa Mahotsav" a signature event of Rotary Club of Thane Urbania, which has grown in popularity since its inception. Its prestige grew manifold this year with it being branded a District event with widespread participation of other clubs from the district. The event were graced by the high profile dignitaries from the district and as with any event, it began with a ceremonial lighting of the lamp followed by the host welcoming the chief guests and the Guest of Honour.

It was followed by the blowing of the traditional Maharana wind instrument 'the tutari' and an electric lezim and a performance led by Akansha and her team, which truly brought out the rich culture & heritage of Maharashtra. The atmosphere was extremely vibrant with the audience and club members in colourful phetas & traditional finery.