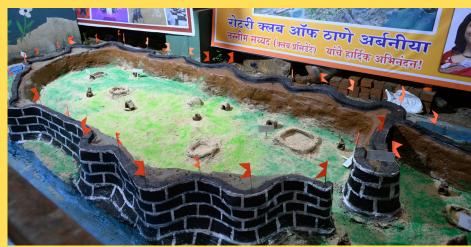

#### Killa Mahotsav 2024

This date will forever be etched in the memories of all RCTU'ians and an unforgettable experience for the other attendees.

It was the "Killa Mahotsav" a signature event of Rotary Club of Thane Urbania, which has grown in popularity since its inception. Its prestige grew manifold this year with it being branded a District event with widespread participation of other clubs from the district. The event were graced by the high profile dignitaries from the district and as with any event, it began with a ceremonial lighting of the lamp followed by the host welcoming the chief guests and the Guest of Honour.

It was followed by the blowing of the traditional Maharana wind instrument 'the tutari' and an electric lezim and a performance led by Akansha and her team, which truly brought out the rich culture & heritage of Maharashtra. The atmosphere was extremely vibrant with the audience and club members in colourful phetas & traditional finery.

The judges for the event had a tough time judging the winner but in the end all the participants were the winners as each team stove to keep alive the rich Maratha heritage and the kids were all ears to the judges as they delved into the finer points of fort making and how they can be better the next time.

The event culminated with the felicitation of the co-hosts and member clubs and grand prize distribution function followed by lipsmacking refreshments.

Until next time let the memories linger..