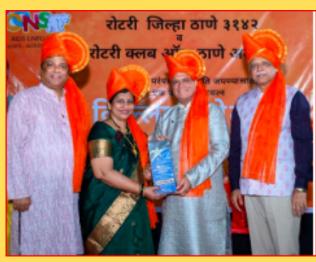

#### Killa Mahotsav 2024

This date will forever be etched in the memories of all RCTU'ians and an unforgettable experience for the other attendees.

It was the "Killa Mahotsav" a signature event of Rotary Club of Thane Urbania, which has grown in popularity since its inception. Its prestige grew manifold this year with it being branded a District event with widespread participation of other clubs from the district. The event were graced by the high profile dignitaries from the district and as with any event, it began with a ceremonial lighting of the lamp followed by the host welcoming the chief guests and the Guest of Honour.

The event culminated with the felicitation of the co-hosts and member clubs and grand prize distribution function followed by lipsmacking refreshments.

Until next time let the memories linger..