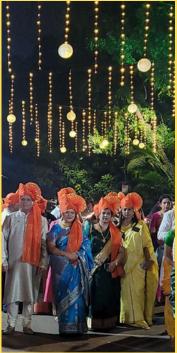

#### Killa Mahotsav 2024

This date will forever be etched in the memories of all RCTU'ians and an unforgettable experience for the other attendees.

It was the "Killa Mahotsav" a signature event of Rotary Club of Thane Urbania, which has grown in popularity since its inception. Its prestige grew manifold this year with it being branded a District event with widespread participation of other clubs from the district. The event were graced by the high profile dignitaries from the district and as with any event, it began with a ceremonial lighting of the lamp followed by the host welcoming the chief guests and the Guest of Honour.

It was followed by the blowing of the traditional Maharana wind instrument 'the tutari' and an electric lezim and a performance led by Akansha and her team, which truly brought out the rich culture & heritage of Maharashtra. The atmosphere was extremely vibrant with the audience and club members in colourful phetas & traditional finery.