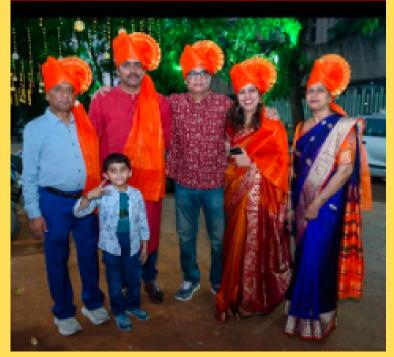

#### Killa Mahotsav 2024

This date will forever be etched in the memories of all RCTU'ians and an unforgettable experience for the other attendees.

It was the "Killa Mahotsav" a signature event of Rotary Club of Thane Urbania, which has grown in popularity since its inception. Its prestige grew manifold this year with it being branded a District event with widespread participation of other clubs from the district. The event were graced by the high profile dignitaries from the district and as with any event, it began with a ceremonial lighting of the lamp followed by the host welcoming the chief guests and the Guest of Honour.

It was followed by the blowing of the traditional Maharana wind instrument 'the tutari' and an electric lezim and a performance led by Akansha and her team, which truly brought out the rich culture & heritage of Maharashtra. The atmosphere was extremely vibrant with the audience and club members in colourful phetas & traditional finery.