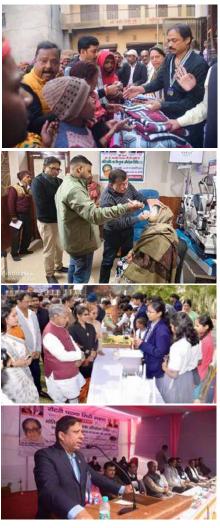

#### DHANBAD

The Rotary Club of Dhanbad organized an Artificial Limb Camp at Dharampur, Gujarat, in association with Shrimad Rajchandra Ashram, where 102 free artificial limbs, calipers, and cosmetic hands were distributed. Sweatshirts were provided to the students of Jeevan Jyoti School, a gesture well appreciated by the members. Additionally, blankets were distributed in the Baghmara Block 2 mining area to offer warmth to those in need. Several blood donation camps were conducted at Golf Ground, Baghmara, Dhanbad, and Joraphokar under the Global Grant Mobile Blood Collection Van Project (Grant No. GG2240240) in collaboration with SNMMCH Dhanbad, collecting a total of 103 units of blood. A press conference was also held at Jeevan Jyoti School to raise awareness about the "Gift of Life" project, which aims to identify and provide free aid to children aged 6 months to 18 years with heart-related issues. A helpline number was also introduced to assist beneficiaries with their queries.

#### GAYA CITY

Amidst the severe cold, around 50 blankets were distributed to those in need, followed by another 150 blankets provided to villagers to help them cope with the winter. Additionally, Rotary Gaya City organized a jacket distribution ceremony, offering 120 jackets to Traffic Police personnel to ensure their comfort while on duty. The initiative was wellreceived and appreciated by officials, reinforcing Rotary's commitment to community service.

#### **PATNA CITY SAMRAT**

The Rotary Club of Patna City Samrat conducted a Mega Eye Check-Up Camp, benefiting 700-800 individuals, with 187 successful cataract surgeries in six phases. An awareness campaign for eye and organ donation was also held. To maximize outreach, 250 banners and a public announcement vehicle were deployed, targeting 500 surgeries this year. Rotarians actively participated in the Sri Guru Gobind Singh Ji mega procession, distributing sweets, snacks, and hot drinks. A press conference highlighted the club's service projects, enhancing Rotary's public image. A Mega Science Exhibition was hosted with Jesus & Mary students and Interactors, promoting leadership development. The club completed a blanket distribution project, providing 800 blankets to slum dwellers, laborers, old age home residents, and orphanages. A cataract surgery camp for 67 patients and a press conference with dignitaries showcased Rotary's commitment to service and community welfare.