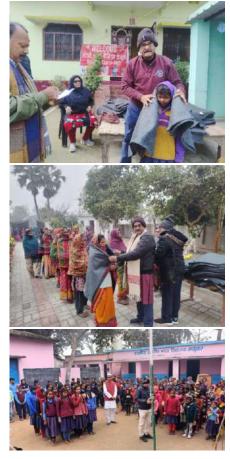

#### **BETTIAH CENTRAL**

An awareness program on diabetes and cholesterol was conducted at Rtn Dr Pradeep Kumar clinic, along with a health check-up camp for 75 patients. Distributed 200 woollen caps to students and organized a session on dental hygiene and mobile misuse. A talk on stress, diet, and sleep was held for Rotarians and locals. Blanket distribution included 200 for brick kiln labourers, 101 in Rani Pakri, 100 in Mansa Tola, 70 in Beldaari, and 150 in Ranipur. Additionally, 40 mango trees were planted. Republic Day was celebrated at the adopted school with flag hoisting and sweets for students.

#### **BETTIAH TOWN**

Rotary Club Bettiah Town organized a distribution drive, providing caps, socks, and sweets to children at Vanwaasi Aashram. Rotarians actively participated in the initiative. On January 26, the club celebrated Republic Day at St. Michael Prep School, Bettiah, with flag hoisting and festivities, attended by several Rotarians.