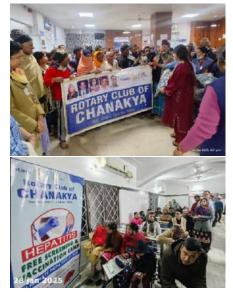

#### CHANAKYA

The Rotary Club of Chanakya organized a Free Fibroscan of the liver for the general public, along with a free hepatitis screening and vaccination camp. Additionally, blankets were distributed to 250 poor cancer patients, providing warmth and support to those in need.