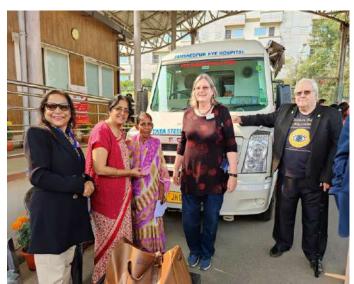

#### DHANBAD

The Rotary Club of Dhanbad organized an Artificial Limb Camp at Dharampur, Gujarat, in association with Shrimad Rajchandra Ashram, where 102 free artificial limbs, calipers, and cosmetic hands were distributed. Sweatshirts were provided to the students of Jeevan Jyoti School, a gesture well appreciated by the members. Additionally, blankets were distributed in the Baghmara Block 2 mining area to offer warmth to those in need. Several blood donation camps were conducted at Golf Ground, Baghmara, Dhanbad, and Joraphokar under the Global Grant Mobile Blood Collection Van Project (Grant No. GG2240240) in collaboration with SNMMCH Dhanbad, collecting a total of 103 units of blood. A press conference was also held at Jeevan Jyoti School to raise awareness about the "Gift of Life" project, which aims to identify and provide free aid to children aged 6 months to 18 years with heart-related issues. A helpline number was also introduced to assist beneficiaries with their queries.