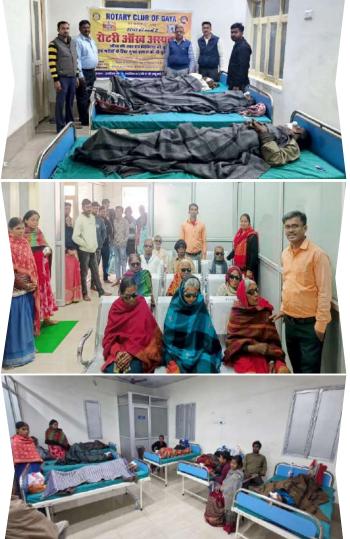

#### GAYA CITY

Amidst the severe cold, around 50 blankets were distributed to those in need, followed by another 150 blankets provided to villagers to help them cope with the winter. Additionally, Rotary Gaya City organized a jacket distribution ceremony, offering 120 jackets to Traffic Police personnel to ensure their comfort while on duty. The initiative was wellreceived and appreciated by officials, reinforcing Rotary's commitment to community service.