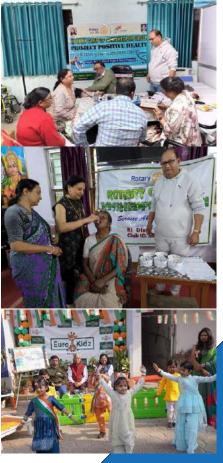

#### NARKATIAGANJ

Under the Positive Health Project, RC Narkatiaganj, in collaboration with its youth wing Rotaract Club and Gram Niyojan Kendra, organized a haemoglobin test camp for 200 girls and women from Dalit Basti of Maheshpur village under Kundilpur Panchayat. Additionally, on the occasion of National Girl Child Day, a health check-up and counselling camp was conducted for underprivileged girls and women in Maheshpur village. As part of the initiative, an anaemia and cervical cancer awareness program was led by gynaecologists for 300 girls aged 13 to 32 years from surrounding villages, ensuring greater health awareness and preventive care.

#### **JAMSHEDPUR GREEN**

Rotary Club of Jamshedpur Green organized a PPH camp at Jamshedpur Co-operative College, where faculty and staff underwent health examinations, and awareness was raised on lifestyle changes for disease prevention. Republic Day was celebrated with a flag hoisting at EUROKIDZ Mango, followed by a cultural program and prize distribution. An Interact Club was