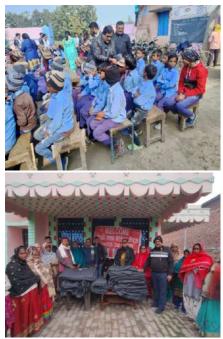

#### **BETTIAH CENTRAL**

An awareness program on diabetes and cholesterol was conducted at Rtn Dr Pradeep Kumar clinic, along with a health check-up camp for 75 patients. Distributed 200 woollen caps to students and organized a session on dental hygiene and mobile misuse. A talk on stress, diet, and sleep was held for Rotarians and locals. Blanket distribution included 200 for brick kiln labourers, 101 in Rani Pakri, 100 in Mansa Tola, 70 in Beldaari, and 150 in Ranipur. Additionally, 40 mango trees were planted. Republic Day was celebrated at the adopted school with flag hoisting and sweets for students.

#### **BETTIAH TOWN**

Rotary Club Bettiah Town organized a distribution drive, providing caps, socks, and sweets to children at Vanwaasi Aashram. Rotarians actively participated in the initiative. On January 26, the club celebrated Republic Day at St. Michael Prep School, Bettiah, with flag hoisting and festivities, attended by several Rotarians.