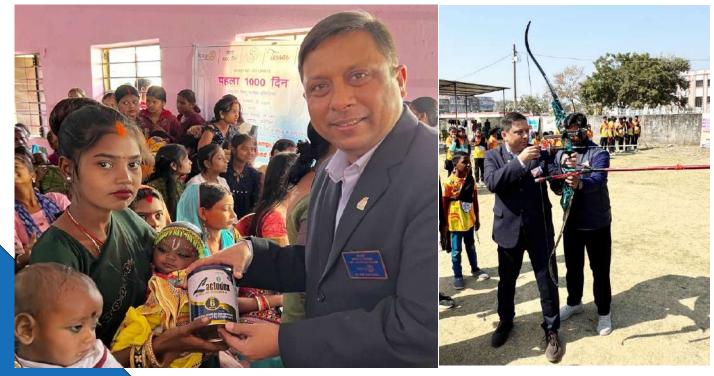

#### DHANBAD

The Rotary Club of Dhanbad organized an Artificial Limb Camp at Dharampur, Gujarat, in association with Shrimad Rajchandra Ashram, where 102 free artificial limbs, calipers, and cosmetic hands were distributed. Sweatshirts were provided to the students of Jeevan Jyoti School, a gesture well appreciated by the members. Additionally, blankets were distributed in the Baghmara Block 2 mining area to offer warmth to those in need. Several blood donation camps were conducted at Golf Ground, Baghmara, Dhanbad, and Joraphokar under the Global Grant Mobile Blood Collection Van Project (Grant No. GG2240240) in collaboration with SNMMCH Dhanbad, collecting a total of 103 units of blood. A press conference was also held at Jeevan Jyoti School to raise awareness about the "Gift of Life" project, which aims to identify and provide free aid to children aged 6 months to 18 years with heart-related issues. A helpline number was also introduced to assist beneficiaries with their queries.