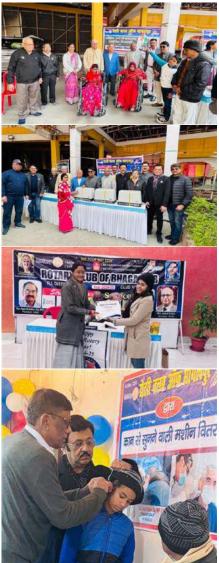

#### BHAGALPUR

A hearing aid was donated to a 13-yearold girl. RC Bhagalpur donated sewing machines to skilled yet needy individuals. Additionally, wheelchairs were provided to those in need. The event concluded with the presentation of the Vocational Service Award.