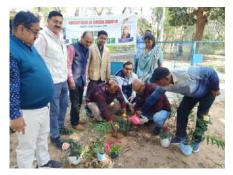

#### **CHANAKYA PRIDE**

A second dose cervical cancer vaccination drive was conducted for 10 girls of NGO Alphabets. Additionally, on the occasion of the 76th Republic Day of India, organized a seed planting and tree plantation drive at Orkid Petals Playschool, Patna City, where 60 saplings were planted for 60 kids. The celebrations also included a flag hoisting ceremony, marking the patriotic spirit of the event.