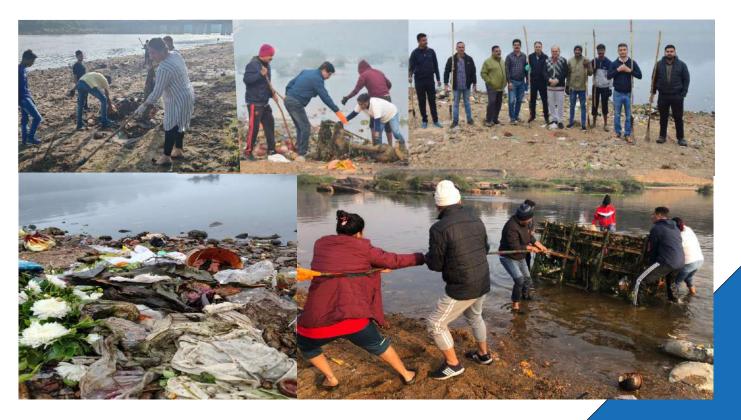

#### JAMSHEDPUR MID TOWN

Rotary Club of Jamshedpur Midtown has been actively engaged in impactful community initiatives. Under the "Waves of Change" project, the club is rehabilitating sexually abused and traumatized individuals, beginning with the sponsorship and safe relocation of a Class 12 student, ensuring her wellbeing through financial support and continuous counselling. Weekly river cleaning drives at Gandhi Ghat and Domuhani Ghat were conducted, with collected debris sent for recycling. The club contributed funds for the monthly nutritive diet of children at a centre. Free mental health counselling and therapy sessions were provided to students of St. Mary's Hindi School, helping those identified through a teachers' training program. Additionally, RCJMT co-hosted a webinar during the 2025 January Vocational Service Month, where a panel of women Rotarians discussed using their vocations to benefit society.