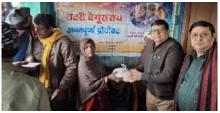

#### **MADHUBANI MILLANNIUM**

A Blanket Distribution Program was organized by Rotary Club of Madhubani Millennium. The event took place at Madhubani Railway Station and Sadar Hospital, Madhubani, where a total of 50 blankets were distributed among the needy to help them combat the harsh winter.