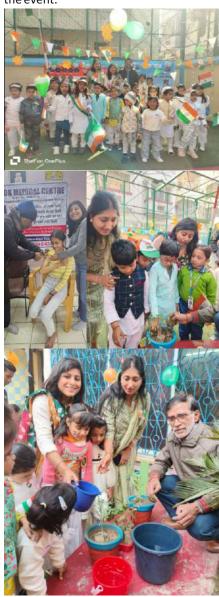

#### **CHANAKYA PRIDE**

A second dose cervical cancer vaccination drive was conducted for 10 girls of NGO Alphabets. Additionally, on the occasion of the 76th Republic Day of India, organized a seed planting and tree plantation drive at Orkid Petals Playschool, Patna City, where 60 saplings were planted for 60 kids. The celebrations also included a flag hoisting ceremony, marking the patriotic spirit of the event.

#### **CHAS**

An eye screening camp was organized to help identify children at risk of vision problems, ensuring their proper development, learning, and well-being. A total of 1,063 students and staff were screened with the assistance of expert ophthalmologists. Additionally, a copy bank was installed at a government school to support students from weaker sections by providing free notebooks, pencils, and pens, removing financial hindrances in their education. The Republic Day celebration further spread happiness with a flag hoisting ceremony, followed by the distribution of notebooks, pencils, biscuits, and chocolates, promoting the joy of giving.