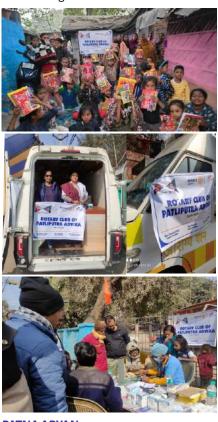

#### PATALIPUTRA

Rotary Pataliputra distributed 30 sweaters to underprivileged children at Adalat Ghat slum area during the cold season. The Club operates initiatives like affordable dialysis services, a blood bank, and an eye hospital providing essential medical care to underserved communities. They also run Mukti Raths, offering dignified last journeys