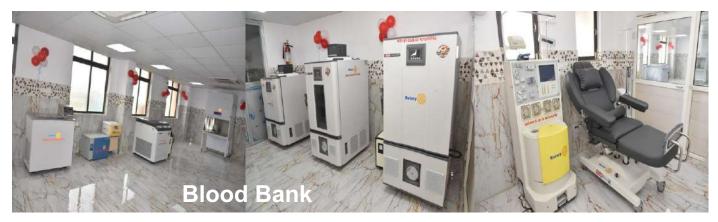

#### DHANBAD

The Rotary Club of Dhanbad organized an Artificial Limb Camp at Dharampur, Gujarat, in association with Shrimad Rajchandra Ashram, where 102 free artificial limbs, calipers, and cosmetic hands were distributed. Sweatshirts were provided to the students of Jeevan Jyoti School, a gesture well appreciated by the members. Additionally, blankets were distributed in the Baghmara Block 2 mining area to offer warmth to those in need. Several blood donation camps were conducted at Golf Ground, Baghmara, Dhanbad, and Joraphokar under the Global Grant Mobile Blood Collection Van Project (Grant No. GG2240240) in collaboration with SNMMCH Dhanbad, collecting a total of 103 units of blood. A press conference was also held at Jeevan Jyoti School to raise awareness about the "Gift of Life" project, which aims to identify and provide free aid to children aged 6 months to 18 years with heart-related issues. A helpline number was also introduced to assist beneficiaries with their queries.