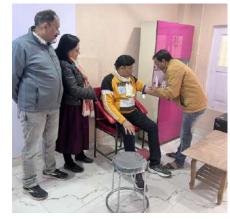

#### BHAGALPUR

A hearing aid was donated to a 13-yearold girl. RC Bhagalpur donated sewing machines to skilled yet needy individuals. Additionally, wheelchairs were provided to those in need. The event concluded with the presentation of the Vocational Service Award.