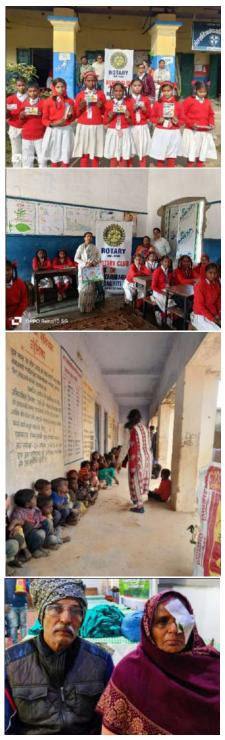

#### BHAGALPUR

A hearing aid was donated to a 13-yearold girl. RC Bhagalpur donated sewing machines to skilled yet needy individuals. Additionally, wheelchairs were provided to those in need. The event concluded with the presentation of the Vocational Service Award.

#### **HAZARIBAGH JAGRITI**

The Rotary Club of Hazaribagh Jagriti, in collaboration with Paras Hospital Ranchi, organized regular "Know Your Number" health check-up camps at Jheel Area, Hazaribagh. Multiple cataract surgeries were conducted at Rohini Devi Rotary Netralaya, benefiting numerous individuals. The club celebrated Makar Sankranti by distributing food items and organizing games for children in Kansar village. Eye check-up camps under Ujjwal Drishti Abhiyan were held at various schools, screening students for vision problems. The club provided breakfast at a home for the mentally challenged and snacks for an old-age home. Eye check-ups were also organized for drivers at Nagwa Toll Plaza, with many patients screened and surgeries performed. National Girl Child Day was marked with discussions and activities at a local school. A health check-up camp for 50 people was