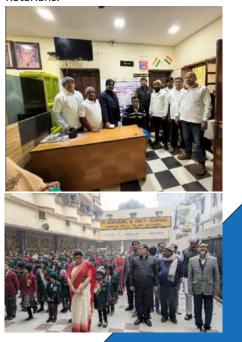

#### DHANBAD

The Rotary Club of Dhanbad organized an Artificial Limb Camp at Dharampur, Gujarat, in association with Shrimad Rajchandra Ashram, where 102 free artificial limbs, calipers, and cosmetic hands were distributed. Sweatshirts were provided to the students of Jeevan Jyoti School, a gesture well appreciated by the members. Additionally, blankets were distributed in the Baghmara Block 2 mining area to offer warmth to those in need. Several blood donation camps were conducted at Golf Ground, Baghmara, Dhanbad, and Joraphokar under the Global Grant Mobile Blood Collection Van Project (Grant No. GG2240240) in collaboration with SNMMCH Dhanbad, collecting a total of 103 units of blood. A press conference was also held at Jeevan Jyoti School to raise awareness about the "Gift of Life" project, which aims to identify and provide free aid to children aged 6 months to 18 years with heart-related issues. A helpline number was also introduced to assist beneficiaries with their queries.