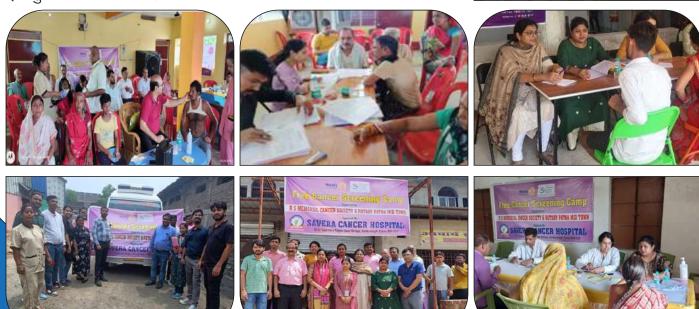

#### DHANBAD

The Rotary Club of Dhanbad organized an Artificial Limb Camp at Dharampur, Gujarat, in association with Shrimad Rajchandra Ashram, where 102 free artificial limbs, calipers, and cosmetic hands were distributed. Sweatshirts were provided to the students of Jeevan Jyoti School, a gesture well appreciated by the members. Additionally, blankets were distributed in the Baghmara Block 2 mining area to offer warmth to those in need. Several blood donation camps were conducted at Golf Ground, Baghmara, Dhanbad, and Joraphokar under the Global Grant Mobile Blood Collection Van Project (Grant No. GG2240240) in collaboration with SNMMCH Dhanbad, collecting a total of 103 units of blood. A press conference was also held at Jeevan Jyoti School to raise awareness about the "Gift of Life" project, which aims to identify and provide free aid to children aged 6 months to 18 years with heart-related issues. A helpline number was also introduced to assist beneficiaries with their queries.

#### **PATNA MIDTOWN**

Rotary Patna Midtown continues its unwavering commitment to community service through impactful healthcare and awareness initiatives. In collaboration with Savera Cancer Hospital and Bright Sight Eye Hospital, the club organized Cancer Screening and Eye Checkup Camps, along with CPR, Cancer Awareness, and First Aid talks in Jehanabad. Marking January's focus on Cervical Cancer, the club conducted a Mammography and PAP Smear Camp and an awareness talk by Dr. Pritanjali Singh. On Republic Day, they launched the Mukti Rath, inaugurated a library, and donated food grains at Kishore Dal/Bal Niketan, spreading joy at Antarjyoti Blind Girls School. Their dedication to health, education, and empowerment continues to create lasting change.