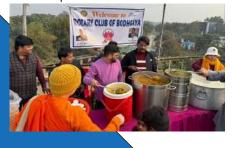

#### **BODH GAYA**

The Rotary Club of Bodhgaya distributed 100 blankets to patients at the Primary Health Centre, providing warmth and comfort during the harsh winter. Continuing its commitment to social service, the club also organized a food donation drive, feeding 1,000 children to combat hunger and support those in need. Both initiatives saw active participation from club members and leadership.