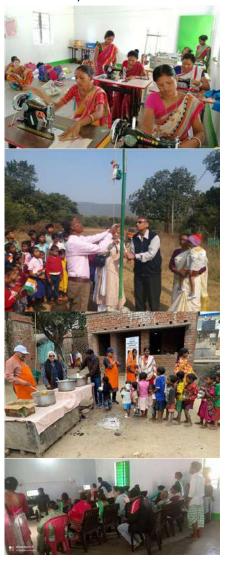

#### BHAGALPUR

A hearing aid was donated to a 13-yearold girl. RC Bhagalpur donated sewing machines to skilled yet needy individuals. Additionally, wheelchairs were provided to those in need. The event concluded with the presentation of the Vocational Service Award.

#### **JAMSHEDPUR**

Free eye-checkup camps were organized at different locations, benefiting vegetable vendors, porters, and local residents, with spectacles provided to those in need. Weekly food distribution drives were conducted in village clusters, ensuring nutritious meals for hundreds of residents. The Rotary Saheli Centre continued to empower women through vocational training in stitching, embroidery, and beautician courses, with participants also crafting paper and school bags for local supplies. Medical aid was extended through free checkups, medicines, and nutritional support, including services for tuberculosis patients and mother-child care at the Bhelaipahari clinic. A shelter facility was provided for patients visiting the Cancer Hospital from nearby villages. Additionally, language and sewing classes were introduced for skill development, and a computer training program was launched for rural youth. Republic Day celebrations were marked with flag hoisting, cultural events, and discussions on constitutional values at various Rotary centers.