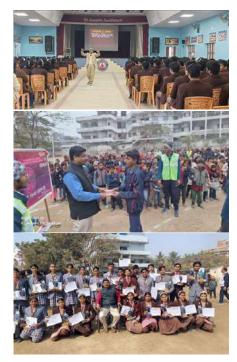

#### DHANBAD

The Rotary Club of Dhanbad organized an Artificial Limb Camp at Dharampur, Gujarat, in association with Shrimad Rajchandra Ashram, where 102 free artificial limbs, calipers, and cosmetic hands were distributed. Sweatshirts were provided to the students of Jeevan Jyoti School, a gesture well appreciated by the members. Additionally, blankets were distributed in the Baghmara Block 2 mining area to offer warmth to those in need. Several blood donation camps were conducted at Golf Ground, Baghmara, Dhanbad, and Joraphokar under the Global Grant Mobile Blood Collection Van Project (Grant No. GG2240240) in collaboration with SNMMCH Dhanbad, collecting a total of 103 units of blood. A press conference was also held at Jeevan Jyoti School to raise awareness about the "Gift of Life" project, which aims to identify and provide free aid to children aged 6 months to 18 years with heart-related issues. A helpline number was also introduced to assist beneficiaries with their queries.