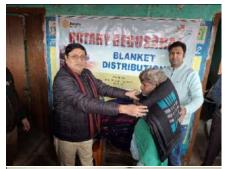

#### **CHAKIA**

The Rotary Club of Chakia organized a blanket donation program for the leprosy community in Leprosy Colony, Chakia, in memory of Dr. V. S. Pillai, showcasing their commitment to compassionate service.

#### **VIKRAMSHILA PINK**

RC Vikramshila Pink distributed blankets to 100 needy individuals in the Barahpura area. This thoughtful initiative aimed to provide warmth and comfort to vulnerable members of the community during challenging weather conditions, reflecting a strong commitment to humanitarian service.