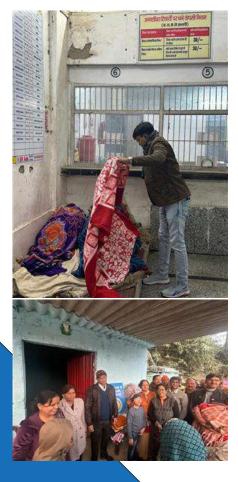

#### DHANBAD

The Rotary Club of Dhanbad organized an Artificial Limb Camp at Dharampur, Gujarat, in association with Shrimad Rajchandra Ashram, where 102 free artificial limbs, calipers, and cosmetic hands were distributed. Sweatshirts were provided to the students of Jeevan Jyoti School, a gesture well appreciated by the members. Additionally, blankets were distributed in the Baghmara Block 2 mining area to offer warmth to those in need. Several blood donation camps were conducted at Golf Ground, Baghmara, Dhanbad, and Joraphokar under the Global Grant Mobile Blood Collection Van Project (Grant No. GG2240240) in collaboration with SNMMCH Dhanbad, collecting a total of 103 units of blood. A press conference was also held at Jeevan Jyoti School to raise awareness about the "Gift of Life" project, which aims to identify and provide free aid to children aged 6 months to 18 years with heart-related issues. A helpline number was also introduced to assist beneficiaries with their queries.

#### GAYA CITY

Amidst the severe cold, around 50 blankets were distributed to those in need, followed by another 150 blankets provided to villagers to help them cope with the winter. Additionally, Rotary Gaya City organized a jacket distribution ceremony, offering 120 jackets to Traffic Police personnel to ensure their comfort while on duty. The initiative was wellreceived and appreciated by officials, reinforcing Rotary's commitment to community service.