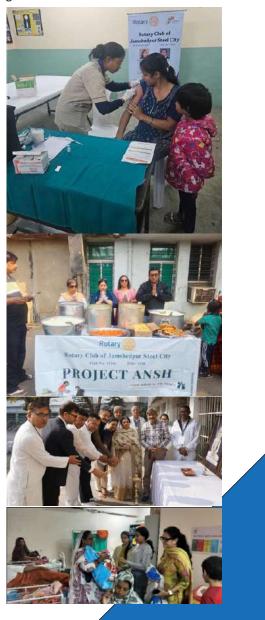

#### **JAMSHEDPUR STEEL CITY**

A cataract screening and surgery camp provided much-needed medical support to patients. An E-Waste Collection Drive was launched to promote environmental sustainability through door-to-door collection and awareness programs. A large-scale blood donation camp successfully collected hundreds of units to support those in need. Essential supplies, including baby blankets, were donated to new-borns at an NGO-run hospital. A signature ongoing project ensures freshly cooked meals are provided daily to hundreds of patient attendants at a government hospital. A special vaccination camp administered doses to young girls to protect against cervical cancer. A mega health check-up camp offered blood tests and medical consultations across multiple specialties, benefiting a large number of individuals. Career-building and mental health awareness sessions were conducted for students to support their professional growth.