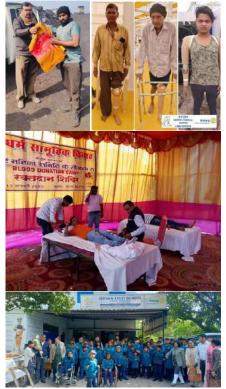

#### DHANBAD

The Rotary Club of Dhanbad organized an Artificial Limb Camp at Dharampur, Gujarat, in association with Shrimad Rajchandra Ashram, where 102 free artificial limbs, calipers, and cosmetic hands were distributed. Sweatshirts were provided to the students of Jeevan Jyoti School, a gesture well appreciated by the members. Additionally, blankets were distributed in the Baghmara Block 2 mining area to offer warmth to those in need. Several blood donation camps were conducted at Golf Ground, Baghmara, Dhanbad, and Joraphokar under the Global Grant Mobile Blood Collection Van Project (Grant No. GG2240240) in collaboration with SNMMCH Dhanbad, collecting a total of 103 units of blood. A press conference was also held at Jeevan Jyoti School to raise awareness about the "Gift of Life" project, which aims to identify and provide free aid to children aged 6 months to 18 years with heart-related issues. A helpline number was also introduced to assist beneficiaries with their queries.