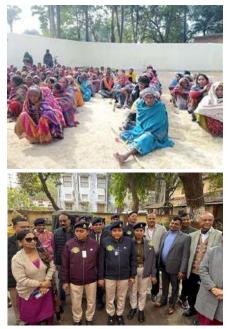

#### NARKATIAGANJ

Under the Positive Health Project, RC Narkatiaganj, in collaboration with its youth wing Rotaract Club and Gram Niyojan Kendra, organized a haemoglobin test camp for 200 girls and women from Dalit Basti of Maheshpur village under Kundilpur Panchayat. Additionally, on the occasion of National Girl Child Day, a health check-up and counselling camp was conducted for underprivileged girls and women in Maheshpur village. As part of the initiative, an anaemia and cervical cancer awareness program was led by gynaecologists for 300 girls aged 13 to 32 years from surrounding villages, ensuring greater health awareness and preventive care.