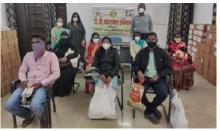

#### DHANBAD

The Rotary Club of Dhanbad organized an Artificial Limb Camp at Dharampur, Gujarat, in association with Shrimad Rajchandra Ashram, where 102 free artificial limbs, calipers, and cosmetic hands were distributed. Sweatshirts were provided to the students of Jeevan Jyoti School, a gesture well appreciated by the members. Additionally, blankets were distributed in the Baghmara Block 2 mining area to offer warmth to those in need. Several blood donation camps were conducted at Golf Ground, Baghmara, Dhanbad, and Joraphokar under the Global Grant Mobile Blood Collection Van Project (Grant No. GG2240240) in collaboration with SNMMCH Dhanbad, collecting a total of 103 units of blood. A press conference was also held at Jeevan Jyoti School to raise awareness about the "Gift of Life" project, which aims to identify and provide free aid to children aged 6 months to 18 years with heart-related issues. A helpline number was also introduced to assist beneficiaries with their queries.