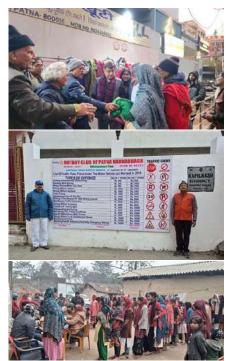

#### **MADHUBANI MILLANNIUM**

A Blanket Distribution Program was organized by Rotary Club of Madhubani Millennium. The event took place at Madhubani Railway Station and Sadar Hospital, Madhubani, where a total of 50 blankets were distributed among the needy to help them combat the harsh winter.

#### **VIKRAMSHILA PINK**

RC Vikramshila Pink distributed blankets to 100 needy individuals in the Barahpura area. This thoughtful initiative aimed to provide warmth and comfort to vulnerable members of the community during challenging weather conditions, reflecting a strong commitment to humanitarian service.