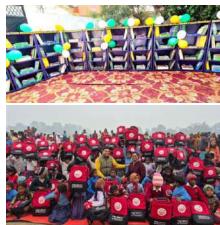

#### CHANAKYA

The Rotary Club of Chanakya organized a Free Fibroscan of the liver for the general public, along with a free hepatitis screening and vaccination camp. Additionally, blankets were distributed to 250 poor cancer patients, providing warmth and support to those in need.