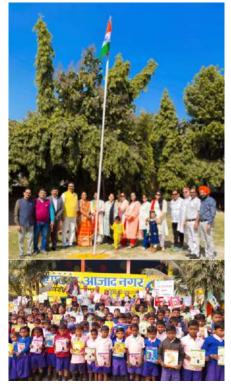

#### **CHAS**

An eye screening camp was organized to help identify children at risk of vision problems, ensuring their proper development, learning, and well-being. A total of 1,063 students and staff were screened with the assistance of expert ophthalmologists. Additionally, a copy bank was installed at a government school to support students from weaker sections by providing free notebooks, pencils, and pens, removing financial hindrances in their education. The Republic Day celebration further spread happiness with a flag hoisting ceremony, followed by the distribution of notebooks, pencils, biscuits, and chocolates, promoting the joy of giving.

#### **BETTIAH TOWN**

Rotary Club Bettiah Town organized a distribution drive, providing caps, socks, and sweets to children at Vanwaasi Aashram. Rotarians actively participated in the initiative. On January 26, the club celebrated Republic Day at St. Michael Prep School, Bettiah, with flag hoisting and festivities, attended by several Rotarians.