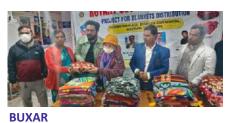

#### Rotary Buxar organized a family picnic at Korantadih, Uttar Pradesh, bringing members together for a joyful gathering. In memory of Late Bhola Nath Asthana, the club distributed blankets to the needy, followed by a sweet distribution drive benefiting 200 labourers at Jamuna Chauk, Buxar. The celebrations concluded with the unfurling of the national flag at Rotary Bhavan, Buxar, on the occasion of the 76th Republic Day.