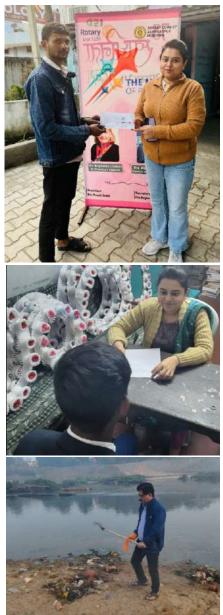

#### JAMSHEDPUR MID TOWN

Rotary Club of Jamshedpur Midtown has been actively engaged in impactful community initiatives. Under the "Waves of Change" project, the club is rehabilitating sexually abused and traumatized individuals, beginning with the sponsorship and safe relocation of a Class 12 student, ensuring her wellbeing through financial support and continuous counselling. Weekly river cleaning drives at Gandhi Ghat and Domuhani Ghat were conducted, with collected debris sent for recycling. The club contributed funds for the monthly nutritive diet of children at a centre. Free mental health counselling and therapy sessions were provided to students of St. Mary's Hindi School, helping those identified through a teachers' training program. Additionally, RCJMT co-hosted a webinar during the 2025 January Vocational Service Month, where a panel of women Rotarians discussed using their vocations to benefit society.

#### NALANDA

In an effort to enhance Rotary's public image, 20 car owners actively participated in a Rotary logo sticker distribution drive. These stickers, prominently displayed on their vehicles, serve as a means to spread awareness about Rotary's mission and community service initiatives.