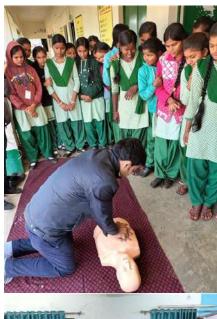

## **FEBRUARY 2025**

formed at +2 Adibasi High School Bangurda for tribal students. A CPR training session was conducted at +2 Adibasi High School, Patamda, where students and staff practiced life-saving techniques. An awareness program on Polio was held, emphasizing the importance of vaccination and Rotary's role in eradication. Nutritional diet items were distributed to HIV-affected orphan children receiving treatment at MGM Hospital. Vitamin D supplements were provided to the inmates and staff of Ashirwad Old Age Home after prior testing of bone density and Vitamin D levels.