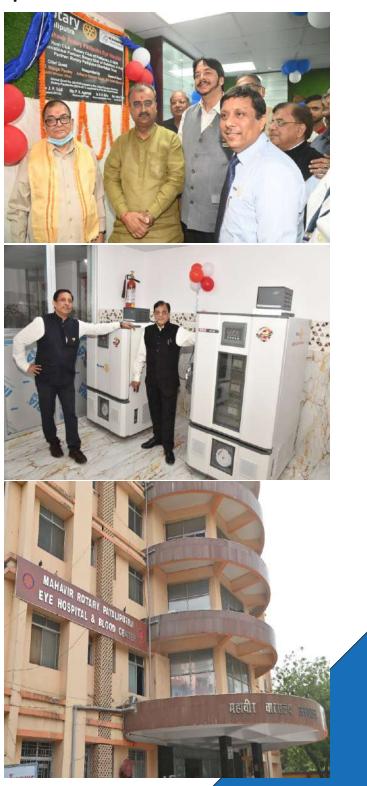

#### DHANBAD

The Rotary Club of Dhanbad organized an Artificial Limb Camp at Dharampur, Gujarat, in association with Shrimad Rajchandra Ashram, where 102 free artificial limbs, calipers, and cosmetic hands were distributed. Sweatshirts were provided to the students of Jeevan Jyoti School, a gesture well appreciated by the members. Additionally, blankets were distributed in the Baghmara Block 2 mining area to offer warmth to those in need. Several blood donation camps were conducted at Golf Ground, Baghmara, Dhanbad, and Joraphokar under the Global Grant Mobile Blood Collection Van Project (Grant No. GG2240240) in collaboration with SNMMCH Dhanbad, collecting a total of 103 units of blood. A press conference was also held at Jeevan Jyoti School to raise awareness about the "Gift of Life" project, which aims to identify and provide free aid to children aged 6 months to 18 years with heart-related issues. A helpline number was also introduced to assist beneficiaries with their queries.