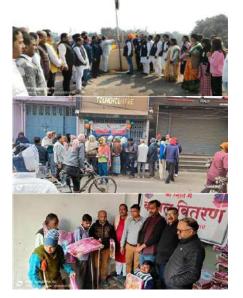

#### **PATNA CITY SAMRAT**

The Rotary Club of Patna City Samrat conducted a Mega Eye Check-Up Camp, benefiting 700-800 individuals, with 187 successful cataract surgeries in six phases. An awareness campaign for eye and organ donation was also held. To maximize outreach, 250 banners and a public announcement vehicle were deployed, targeting 500 surgeries this year. Rotarians actively participated in the Sri Guru Gobind Singh Ji mega procession, distributing sweets, snacks, and hot drinks. A press conference highlighted the club's service projects, enhancing Rotary's public image. A Mega Science Exhibition was hosted with Jesus & Mary students and Interactors, promoting leadership development. The club completed a blanket distribution project, providing 800 blankets to slum dwellers, laborers, old age home residents, and orphanages. A cataract surgery camp for 67 patients and a press conference with dignitaries showcased Rotary's commitment to service and community welfare.

#### **PATNA KANKARBAGH**

The Rotary Club of Patna Kankarbagh took significant initiatives for community welfare and awareness. In response to the rising road accidents, the club installed road safety hoardings at key junctions during National Road Safety Month. To support the underprivileged, the club organized blanket distribution drives in multiple locations, providing 700 blankets to those in need. Additionally, a woollen

## **FEBRUARY 2025**

clothes distribution program successfully benefited over 200 individuals. A general health check-up camp for morning walkers at Ramsunder Das Park addressed concerns like blood pressure, blood sugar, and pain management, while also promoting plastic-free living through the distribution of eco-friendly bags.