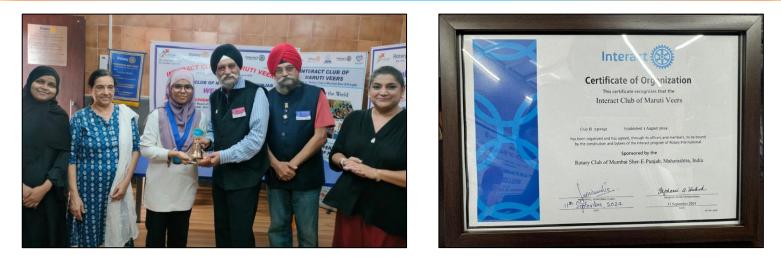

### **ROTARACT CLUB OF JES PARIVARTAN - INSTALLATION 10th OCTOBER 2024**

**INTERACT CLUB OF GURU NANAK BRAVEHEARTS - INSTALLATION 11<sup>th</sup> OCTOBER** 