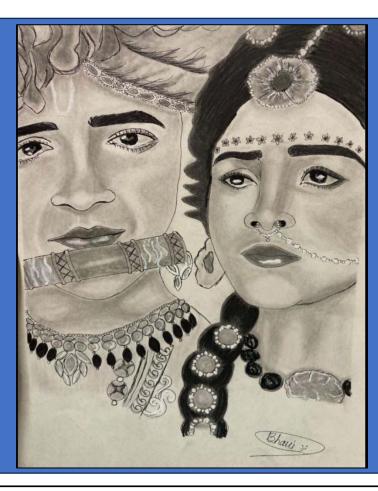

# Pencil Art by Ms. Bhavi Upadhyay

(Secretary: Interact Club of Guru Nanak Bravehearts) Title: Tears Speak Louder than Words

### **Artist's Impression**

This poignant piece was born from a period of deep contemplation, where I reflected on the fleeting nature of divine love in today's chaotic world. I pondered the fate of pure relationships, even among goddesses, in this era of Kalyug.

### **Inspiration and Meaning**

This artwork transcends a simple love story, instead highlighting the trust that forms the foundation of any relationship. In an age where materialism often overshadows emotional bonds, I drew inspiration from the selfless love shared between Radha Ji and Krishna Ji.

### **A Call to Action**

Through this piece, I aim to spread love and kindness, starting with my own community. As a member of the Interact Club of Guru Nanak Bravehearts, I'm committed to promoting love and assistance in this Kaliyug. Our Interact Club is definitely a testament to this endeavor.

### A Message of Hope

My art aspires to bring joy and smiles to those around me, rather than sorrowful expressions. I believe that by spreading love and kindness, we can create a brighter, more compassionate world.