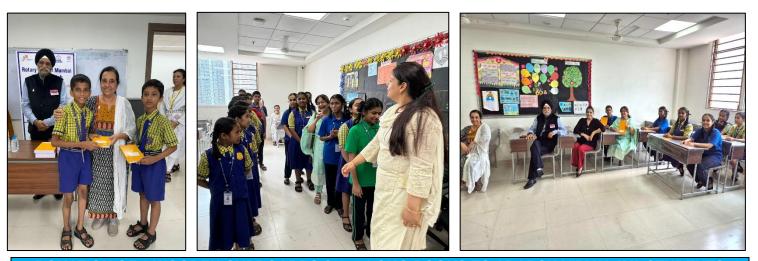

Partner: Chingari Shakti Foundation

SELF-DEFENCE TRAINING BY RAMCHANDRA CHATRI ON CHILDRENS DAY FOR STUDENTS OF GNHSWHEN:- 16th NOVEMBER 2024WHERE:- GURU NANAK ENGLISH HIGH SCHOOL - ANDHERIBENEFICIARIES:RI THEME: BASIC EDUCATION & LITERACY,<br/>PEACE PROMOTION & CONFLICT PREVENTIOND-3141 FOCUS: BASIC EDUCATION<br/>& PEACE PROMOTION

 MUMMY'S KITCHEN ORGANISED AT GURU NANAK SCHOOL WITH COLLABORATION OF PARENTS / INTERACT CLUB & SCHOOL MANAGEMENT TO SERVE THE NEED FOR A CANTEEN FOR KIDS WHEN:- 7<sup>th</sup>, 21<sup>st</sup> & 27<sup>th</sup> DECEMBER 2024 WHERE:- GURU NANAK SCHOOL, ANDHERI (E)

 BENEFICIARIES: 360+
 RI THEME: COMMUNITY ECONOMIC DEVELOPMENT, BASIC EDUCATION & LITERACY
 D-3141 FOCUS: COMMUNITY DEVELOPMENT, BASIC EDUCATION & LITERACY

| ANNAPOORNA LUNCH FOR SENIOR CITIZENS OF DIGNITY FOUNDATION                    |                              |                         |  |  |  |  |  |
|-------------------------------------------------------------------------------|------------------------------|-------------------------|--|--|--|--|--|
| WHEN:- 10 <sup>th</sup> DECEMBER 2024 WHERE:- DIGNITY FOUNDATION - JOGESHWARI |                              |                         |  |  |  |  |  |
| BENEFICIARIES:                                                                | RI THEME: COMMUNITY ECONOMIC | D-3141 FOCUS: BAGHBAAN, |  |  |  |  |  |
| 100 Families                                                                  | DEVELOPMENT                  | ANNAPOORNA              |  |  |  |  |  |