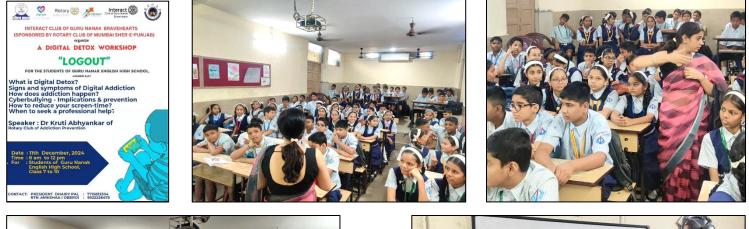

Partner: Interact Club of Guru Nanak Bravehearts

| LOGOUT – A DIGITAL DETOX WORKSHOP FOR SCHOOL CHILDREN BY DR. KRUTI            |                                        |                               |  |  |  |  |  |  |  |
|-------------------------------------------------------------------------------|----------------------------------------|-------------------------------|--|--|--|--|--|--|--|
| WHEN:- 11 <sup>th</sup> DECEMBER 2024 WHERE:- GURU NANAK HIGH SCHOOL, ANDHERI |                                        |                               |  |  |  |  |  |  |  |
| BENEFICIARIES:                                                                | RI THEME: COMMUNITY DEVELOPMENT, BASIC | D-3141 FOCUS: BASIC EDUCATION |  |  |  |  |  |  |  |
| 100                                                                           | EDUCATION & LITERACY                   | & LITERACY                    |  |  |  |  |  |  |  |