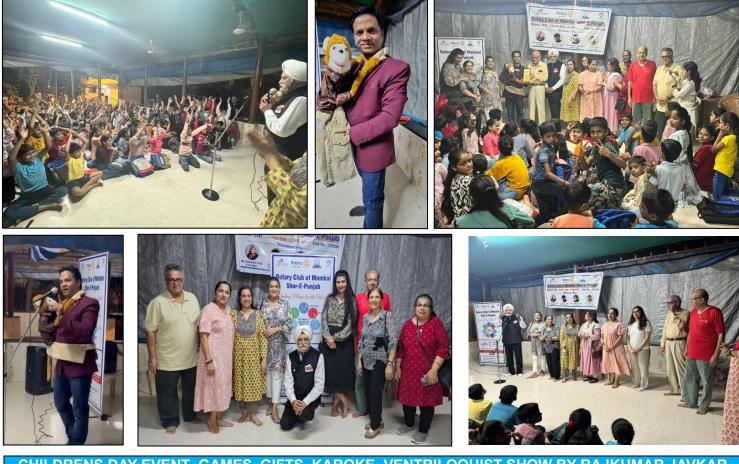

CHILDRENS DAY EVENT- GAMES, GIFTS, KAROKE, VENTRILOQUIST SHOW BY RAJKUMAR JAVKAR<br/>WHEN:- 14th NOVEMBER 2024BENEFICIARIES:RI THEME: COMMUNITY ECONOMIC<br/>DEVELOPMENT, ANNAPOORNAD-3141 FOCUS: COMMUNITY<br/>DEVELOPMENT, ANNAPOORNA

Partner: Chingari Shakti Foundation

SELF-DEFENCE TRAINING BY RAMCHANDRA CHATRI ON CHILDRENS DAY FOR STUDENTS OF GNHSWHEN:- 16th NOVEMBER 2024WHERE:- GURU NANAK ENGLISH HIGH SCHOOL - ANDHERIBENEFICIARIES:RI THEME: BASIC EDUCATION & LITERACY,<br/>PEACE PROMOTION & CONFLICT PREVENTIOND-3141 FOCUS: BASIC EDUCATION<br/>& PEACE PROMOTION