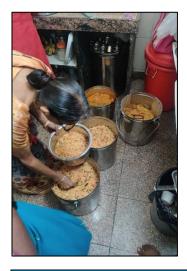

| ANNAPOORN                    | A – BOXES OF LUNCH DISTRIBUTED TO MIGRAN | T FAMILIES LIVING ON JVLR   |
|------------------------------|------------------------------------------|-----------------------------|
| WHEN:- 17 <sup>th</sup> OCTO | OBER 2024 WHERE:- JVLR NR. PETROL PI     | JMP & SEEPZ BRIDGE- ANDHERI |
| <b>BENEFICIARIES: 98</b>     | RI THEME: COMMUNITY ECONOMIC             | D-3141 FOCUS: COMMUNITY     |
|                              | DEVELOPMENT                              | DEVELOPMENT, ANNAPOORNA     |

 ANNAPOORNA – SNACK PACKETS DISTRIBUTED TO MIGRANT FAMILIES LIVING ON JVLR &

 CHILDREN OF ANGEL XPRESS ALM SCHOOL

 WHEN:- 24<sup>th</sup> OCTOBER 2024
 WHERE:- JVLR UNDER SEEPZ BRIDGE & ALM PARK- ANDHERI

 BENEFICIARIES:
 RI THEME: COMMUNITY ECONOMIC
 D-3141 FOCUS: COMMUNITY

 140
 DEVELOPMENT
 DEVELOPMENT, ANNAPOORNA

 3-DAY ANNAPOORNA FOR THE VICTIMES OF FAMILIES IMPACTED BY THE FIRE AT BHANGARWADI WHEN:- 1-2-3 NOVEMBER 2024
 WHERE:- BHANGARWADI, ANDHERI (E)

 BENEFICIARIES: 550
 RI THEME: COMMUNITY ECONOMIC DEVELOPMENT
 D-3141 FOCUS: COMMUNITY DEVELOPMENT, ANNAPOORNA

DIWALI WITH KIDS WITH SERIOUS ILLNESSES WITH SWEETS & LUNCH-BOX DISTRIBUTION WHEN:- 28 NOVEMBER 2024 WHERE:- SRCC HOSPITAL, HAJI ALI BENEFICIARIES: 100 RI THEME: DISEASE PREVENTION & TREATMENT, MATERNAL & CHILD HEALTH D-3141 FOCUS: DISEASE PREVENTION & TREATMENT