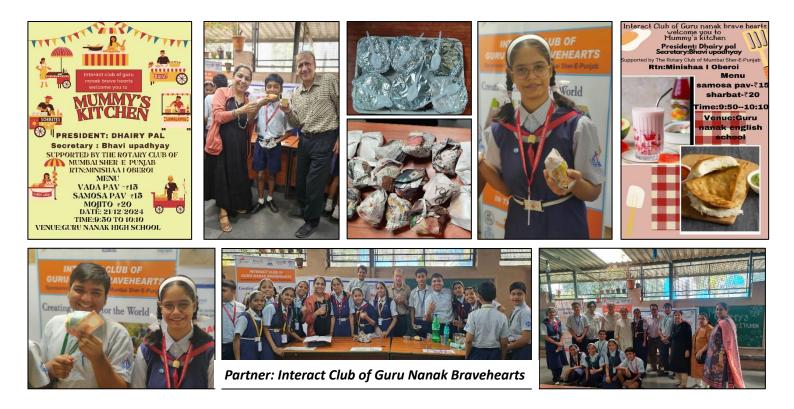

 MUMMY'S KITCHEN ORGANISED AT GURU NANAK SCHOOL WITH COLLABORATION OF PARENTS / INTERACT CLUB & SCHOOL MANAGEMENT TO SERVE THE NEED FOR A CANTEEN FOR KIDS WHEN:- 7<sup>th</sup>, 21<sup>st</sup> & 27<sup>th</sup> DECEMBER 2024 WHERE:- GURU NANAK SCHOOL, ANDHERI (E)

 BENEFICIARIES: 360+
 RI THEME: COMMUNITY ECONOMIC DEVELOPMENT, BASIC EDUCATION & LITERACY
 D-3141 FOCUS: COMMUNITY DEVELOPMENT, BASIC EDUCATION & LITERACY

| ANNAPOORNA LUNCH FOR SENIOR CITIZENS OF DIGNITY FOUNDATION                    |                              |                         |  |  |  |  |  |
|-------------------------------------------------------------------------------|------------------------------|-------------------------|--|--|--|--|--|
| WHEN:- 10 <sup>th</sup> DECEMBER 2024 WHERE:- DIGNITY FOUNDATION - JOGESHWARI |                              |                         |  |  |  |  |  |
| BENEFICIARIES:                                                                | RI THEME: COMMUNITY ECONOMIC | D-3141 FOCUS: BAGHBAAN, |  |  |  |  |  |
| 100 Families                                                                  | DEVELOPMENT                  | ANNAPOORNA              |  |  |  |  |  |