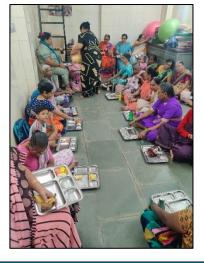

 BENEFICIARIES: 360+
 RI THEME: COMMUNITY ECONOMIC DEVELOPMENT, BASIC EDUCATION & LITERACY
 D-3141 FOCUS: COMMUNITY DEVELOPMENT, BASIC EDUCATION & LITERACY

| ANNAPOORNA LUNCH FOR SENIOR CITIZENS OF DIGNITY FOUNDATION                    |                              |                         |  |  |  |  |  |
|-------------------------------------------------------------------------------|------------------------------|-------------------------|--|--|--|--|--|
| WHEN:- 10 <sup>th</sup> DECEMBER 2024 WHERE:- DIGNITY FOUNDATION - JOGESHWARI |                              |                         |  |  |  |  |  |
| BENEFICIARIES:                                                                | RI THEME: COMMUNITY ECONOMIC | D-3141 FOCUS: BAGHBAAN, |  |  |  |  |  |
| 100 Families                                                                  | DEVELOPMENT                  | ANNAPOORNA              |  |  |  |  |  |