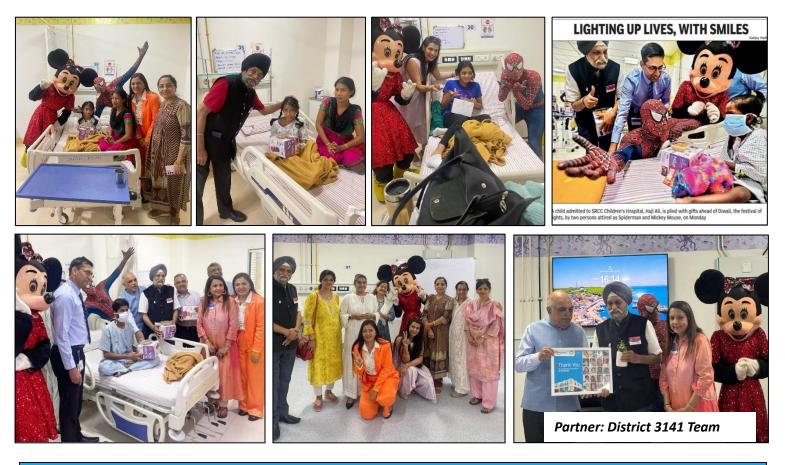

 BENEFICIARIES: 550
 RI THEME: COMMUNITY ECONOMIC DEVELOPMENT
 D-3141 FOCUS: COMMUNITY DEVELOPMENT, ANNAPOORNA

DIWALI WITH KIDS WITH SERIOUS ILLNESSES WITH SWEETS & LUNCH-BOX DISTRIBUTION WHEN:- 28 NOVEMBER 2024 WHERE:- SRCC HOSPITAL, HAJI ALI BENEFICIARIES: 100 RI THEME: DISEASE PREVENTION & TREATMENT, MATERNAL & CHILD HEALTH D-3141 FOCUS: DISEASE PREVENTION & TREATMENT