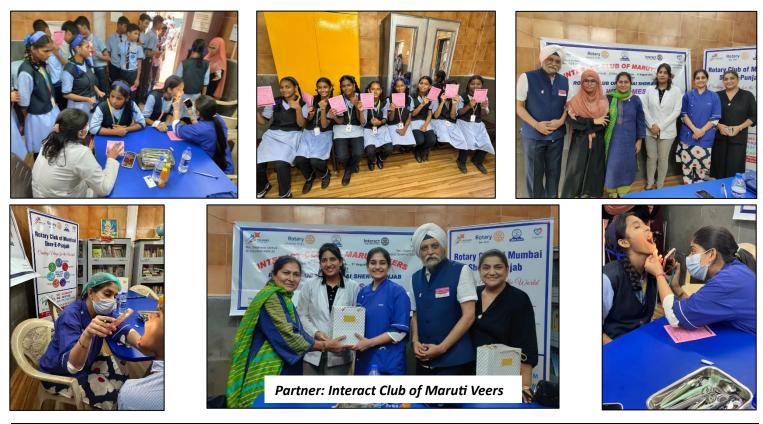

## **INTERACT & ROTARACT INSTALLATIONS**

**INTERACT CLUB OF MARUTI VEERS - INSTALLATION 7th OCTOBER 2024** 

# **OUR MEDICAL PROJECTS**

| FREE BREAST SCREENING & EYE CHECK-UP CAMP                          |                                                                                                                                                           |           |  |  |  |
|--------------------------------------------------------------------|-----------------------------------------------------------------------------------------------------------------------------------------------------------|-----------|--|--|--|
| WHEN:- 9 <sup>th</sup> OCTOBER 2024 WHERE:- KALPATARU ESTATE, JVLR |                                                                                                                                                           |           |  |  |  |
| <b>BENEFICIARIES: 246</b>                                          | · · · · · · · · · · · · · · · · · · ·                                                                                                                     |           |  |  |  |
|                                                                    | MATERNAL & CHILD HEALTH                                                                                                                                   | SCREENING |  |  |  |
|                                                                    | भारत सरकार<br>GOVERNMENT OF INDIA<br>Devnath Shardaprasad Pande<br>जन्म सिरि/ DOB: 01/01/1971<br>पुज्म / MALE<br>Mobile No.: 9819946861<br>2440 7916 8796 | <image/>  |  |  |  |

| FREE DENTAL HEALTH CHECKUP CAMP FOR STUDENTS 8th TO 12th                    |                                           |                                    |  |  |  |  |
|-----------------------------------------------------------------------------|-------------------------------------------|------------------------------------|--|--|--|--|
| WHEN:- 5 <sup>th</sup> DECEMBER 2024 WHERE:- RC MARUTRI SCHOOL, ANDHERI (E) |                                           |                                    |  |  |  |  |
| BENEFICIARIES: 348                                                          | <b>RI THEME: DISEASE PREVENTION &amp;</b> | D-3141 FOCUS: DISEASE PREVENTION & |  |  |  |  |
|                                                                             | TREATMENT                                 | TREATMENT                          |  |  |  |  |