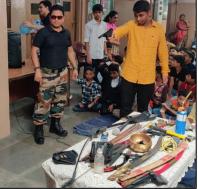

# **RCMSEP FOR ANIMAL WELFARE (RAW)**

| PAYING MEDICAL BILLS OF A INJURED PUPPY DOG (BUNTY)   |                                           |                                    |  |  |  |  |  |
|-------------------------------------------------------|-------------------------------------------|------------------------------------|--|--|--|--|--|
| WHEN:- 26th DECEMBER 2024 WHERE:- SHEREPUNJAB SOCIETY |                                           |                                    |  |  |  |  |  |
| BENEFICIARIES: 1                                      | <b>RI THEME: DISEASE PREVENTION &amp;</b> | D-3141 FOCUS: DISEASE PREVENTION & |  |  |  |  |  |
|                                                       | TREATMENT                                 | TREATMENT                          |  |  |  |  |  |