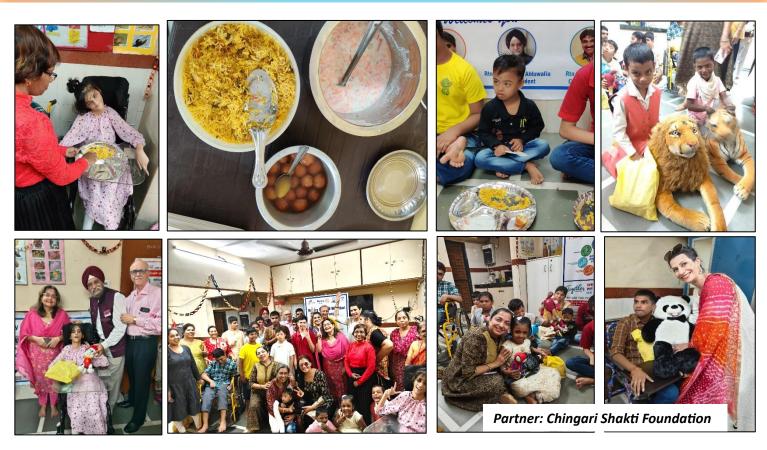

 ANNAPOORNA, SOFT TOYS & GIFTS & LOTS OF FUN WITH SPECIALLY-ABLED KIDS

 WHEN:- 8<sup>th</sup> OCTOBER 2024
 WHERE:- MBA SCHOOL, CHANDIVALI

 BENEFICIARIES:
 RI THEME: COMMUNITY ECONOMIC
 D-3141 FOCUS: ANNAPOORNA,

 100+
 DEVELOPMENT
 COMMUNITY DEVELOPMENT

| DONATION OF TABLES, CHAIRS & WATER PURIFIER TO TOGETHER FOUNDATION |                                         |                         |  |  |  |  |  |
|--------------------------------------------------------------------|-----------------------------------------|-------------------------|--|--|--|--|--|
| WHE                                                                | HER FOUNDATION                          |                         |  |  |  |  |  |
| <b>BENEFICIARIES: 30</b>                                           | RI THEME: COMMUNITY ECONOMIC            | D-3141 FOCUS: COMMUNITY |  |  |  |  |  |
|                                                                    | DEVELOPMENT, WATER SANITATION & HYGIENE | DEVELOPMENT             |  |  |  |  |  |

# CHRISTMAS CELEBRATION WITH SPECIALLY-ABLED CHILDREN OF MBA SCHOOL & ANNAPOORNA WHEN: 17<sup>th</sup> DECEMBER 2024 WHERE:- MBA SCHOOL, CHANDIVALI BENEFICIARIES:31 RI THEME: COMMUNITY DEVELOPMENT D-3141 FOCUS: DISABILITY TO ABILITY, ANNAPOORNA

Partner: Chingari Shakti Foundation

| DONATION OF TV FOR SCHOOL STUDENTS OF GURU NANAK SCHOOL |                                                                                        |                               |  |  |  |  |  |  |  |  |
|---------------------------------------------------------|----------------------------------------------------------------------------------------|-------------------------------|--|--|--|--|--|--|--|--|
| WHEN:- 19 <sup>th</sup> DEC                             | WHEN:- 19 <sup>th</sup> DECEMBER 2024 WHERE:- GURU NANAK ENGLISH HIGH SCHOOL - ANDHERI |                               |  |  |  |  |  |  |  |  |
| BENEFICIARIES:                                          | <b>RI THEME: BASIC EDUCATION &amp; LITERACY</b>                                        | D-3141 FOCUS: BASIC EDUCATION |  |  |  |  |  |  |  |  |
| 300                                                     |                                                                                        | & LITERACY                    |  |  |  |  |  |  |  |  |