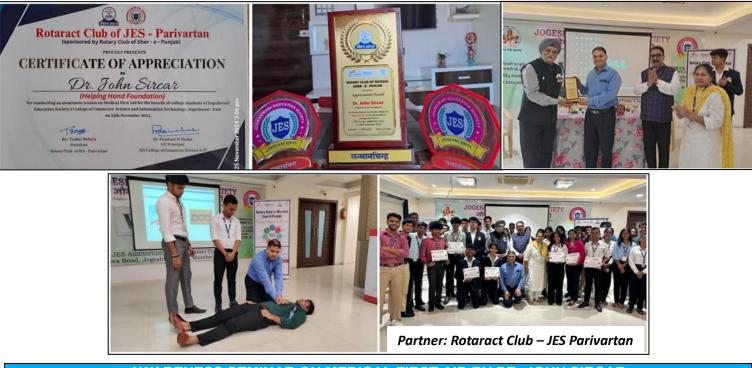

### **ROTARACT CLUB OF JES PARIVARTAN - INSTALLATION 10th OCTOBER 2024**

**INTERACT CLUB OF GURU NANAK BRAVEHEARTS - INSTALLATION 11<sup>th</sup> OCTOBER** 

# **OUR MEDICAL PROJECTS**

AWARENESS SEMINAR ON MEDICAL FIRST-AID BY DR. JOHN SIRCAR WHEN:- 25<sup>th</sup> NOVEMBER 2024 WHERE:- JES COLLEGE OF COMMERCE & IT, JOG (E) BENEFICIARIES: 37 RI THEME: DISEASE PREVENTION & D-3141 FOCUS: DISEASE PREVENTION & TREATMENT TREATMENT

Partner: Rotaract Club of JES-Parivartan