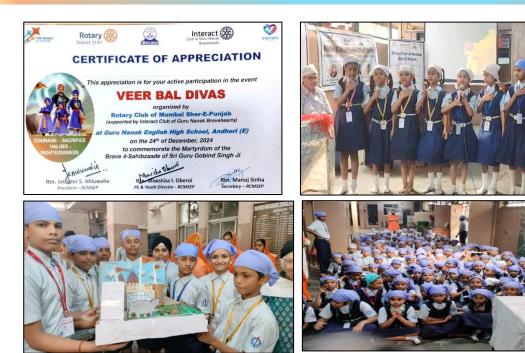

 CELEBRATION OF VEER BAL DIWAS WITH COMPETITION PRIZES & SNACKS

 WHEN:- 24<sup>th</sup> DECEMBER 2024
 WHERE:- GURU NANAK HIGH SCHOOL - ANDHERI

 BENEFICIARIES:
 RI THEME: BASIC EDUCATION & LITERACY
 D-3141 FOCUS: BASIC EDUCATION & LITERACY, NATIONAL INTEGRATION

 300
 LITERACY, NATIONAL INTEGRATION
 DOUCH

Partner: Gur Samarath Foundation & RC Kariat

 DONATION OF 250 BLANKETS, CARROM BOARD TO THE TRIBAL COMMUNITY OF KARJAT

 WHEN: 30<sup>th</sup> DECEMBER 2024
 WHERE:- TRIBAL COMMUNITY OF KARJAT