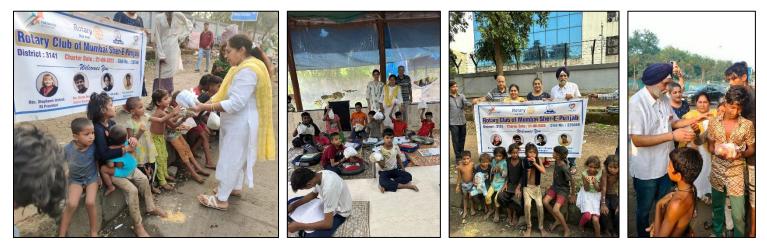

| ANNAPOORN                    | A – BOXES OF LUNCH DISTRIBUTED TO MIGRAN | T FAMILIES LIVING ON JVLR   |
|------------------------------|------------------------------------------|-----------------------------|
| WHEN:- 17 <sup>th</sup> OCTO | OBER 2024 WHERE:- JVLR NR. PETROL PI     | JMP & SEEPZ BRIDGE- ANDHERI |
| <b>BENEFICIARIES: 98</b>     | RI THEME: COMMUNITY ECONOMIC             | D-3141 FOCUS: COMMUNITY     |
|                              | DEVELOPMENT                              | DEVELOPMENT, ANNAPOORNA     |

 ANNAPOORNA – SNACK PACKETS DISTRIBUTED TO MIGRANT FAMILIES LIVING ON JVLR &

 CHILDREN OF ANGEL XPRESS ALM SCHOOL

 WHEN:- 24<sup>th</sup> OCTOBER 2024
 WHERE:- JVLR UNDER SEEPZ BRIDGE & ALM PARK- ANDHERI

 BENEFICIARIES:
 RI THEME: COMMUNITY ECONOMIC
 D-3141 FOCUS: COMMUNITY

 140
 DEVELOPMENT
 DEVELOPMENT, ANNAPOORNA

 3-DAY ANNAPOORNA FOR THE VICTIMES OF FAMILIES IMPACTED BY THE FIRE AT BHANGARWADI WHEN:- 1-2-3 NOVEMBER 2024
 WHERE:- BHANGARWADI, ANDHERI (E)

 BENEFICIARIES: 550
 RI THEME: COMMUNITY ECONOMIC DEVELOPMENT
 D-3141 FOCUS: COMMUNITY DEVELOPMENT, ANNAPOORNA

DIWALI WITH KIDS WITH SERIOUS ILLNESSES WITH SWEETS & LUNCH-BOX DISTRIBUTION WHEN:- 28 NOVEMBER 2024 WHERE:- SRCC HOSPITAL, HAJI ALI BENEFICIARIES: 100 RI THEME: DISEASE PREVENTION & TREATMENT, MATERNAL & CHILD HEALTH D-3141 FOCUS: DISEASE PREVENTION & TREATMENT