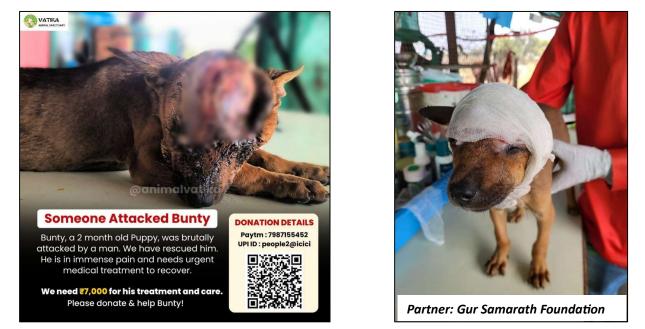

# **RCMSEP FOR ANIMAL WELFARE (RAW)**

| PAYING MEDICAL BILLS OF A INJURED PUPPY DOG (BUNTY)   |                                           |                                    |  |  |  |  |  |
|-------------------------------------------------------|-------------------------------------------|------------------------------------|--|--|--|--|--|
| WHEN:- 26th DECEMBER 2024 WHERE:- SHEREPUNJAB SOCIETY |                                           |                                    |  |  |  |  |  |
| BENEFICIARIES: 1                                      | <b>RI THEME: DISEASE PREVENTION &amp;</b> | D-3141 FOCUS: DISEASE PREVENTION & |  |  |  |  |  |
|                                                       | TREATMENT                                 | TREATMENT                          |  |  |  |  |  |