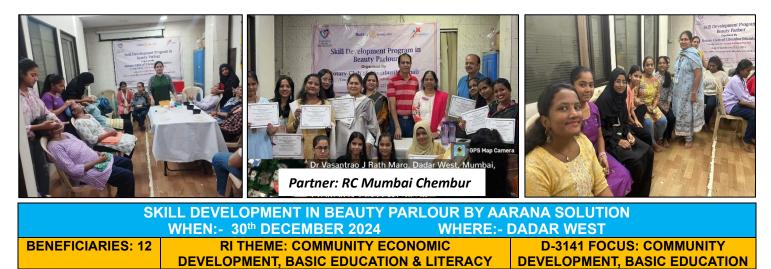

 
 SELF-MAKEUP & PERSONALITY DEVELOPMENT WORKSHOP FOR ASPIRING AIR-HOSTESSES WHEN:- 13<sup>h</sup> NOVEMBER 2024
 WHERE:- SPEED JET AVIATION CENTRE, ANDHERI - W

 BENEFICIARIES: 22
 RI THEME: COMMUNITY ECONOMIC DEVELOPMENT, BASIC EDUCATION & LITERACY
 D-3141 FOCUS: BASIC EDUCATION & COMMUNITY DEVELOPMENT