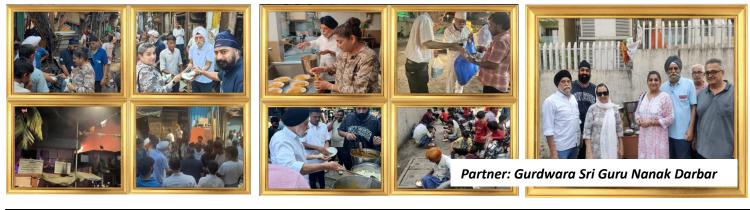

 
 DONATION OF TRICYCLE WHEELCHAIR FOR DISABLED – DEONATH PANDE

 WHEN:- 24<sup>th</sup> NOVEMBER 2024
 WHERE:- GURUDWARA SRI GURU NANAK DARBAR, ANDHERI

 BENEFICIARIES: 1
 RI THEME: DISEASE PREVENTION & TREATMENT, DISABILITY TO ABILITY
 D-3141 FOCUS: BAGHBAAN & DISABILITY TO ABILITY