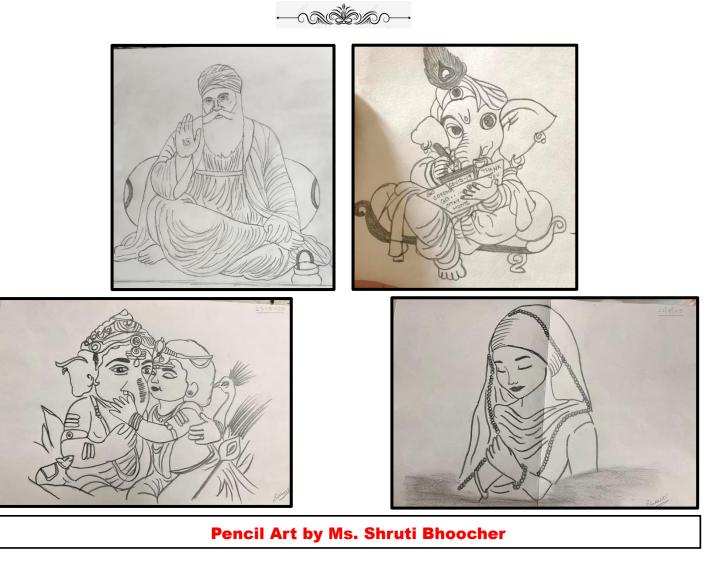

# Pencil Art by Ms. Bhavi Upadhyay

(Secretary: Interact Club of Guru Nanak Bravehearts) Title: Tears Speak Louder than Words

### **Artist's Impression**

This poignant piece was born from a period of deep contemplation, where I reflected on the fleeting nature of divine love in today's chaotic world. I pondered the fate of pure relationships, even among goddesses, in this era of Kalyug.

### **Inspiration and Meaning**

This artwork transcends a simple love story, instead highlighting the trust that forms the foundation of any relationship. In an age where materialism often overshadows emotional bonds, I drew inspiration from the selfless love shared between Radha Ji and Krishna Ji.

### **A Call to Action**

Through this piece, I aim to spread love and kindness, starting with my own community. As a member of the Interact Club of Guru Nanak Bravehearts, I'm committed to promoting love and assistance in this Kaliyug. Our Interact Club is definitely a testament to this endeavor.

### A Message of Hope

My art aspires to bring joy and smiles to those around me, rather than sorrowful expressions. I believe that by spreading love and kindness, we can create a brighter, more compassionate world.