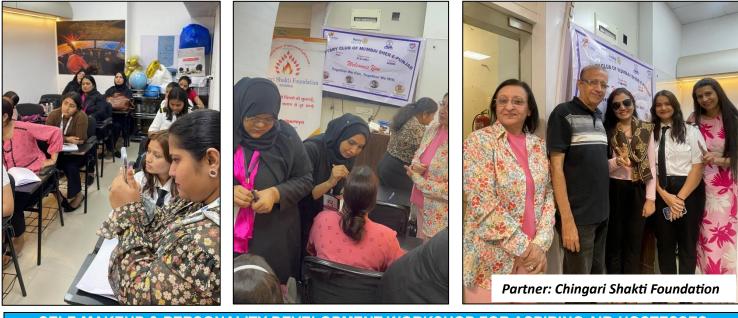

 
 SELF-MAKEUP & PERSONALITY DEVELOPMENT WORKSHOP FOR ASPIRING AIR-HOSTESSES WHEN:- 13<sup>h</sup> NOVEMBER 2024
 WHERE:- SPEED JET AVIATION CENTRE, ANDHERI - W

 BENEFICIARIES: 22
 RI THEME: COMMUNITY ECONOMIC DEVELOPMENT, BASIC EDUCATION & LITERACY
 D-3141 FOCUS: BASIC EDUCATION & COMMUNITY DEVELOPMENT