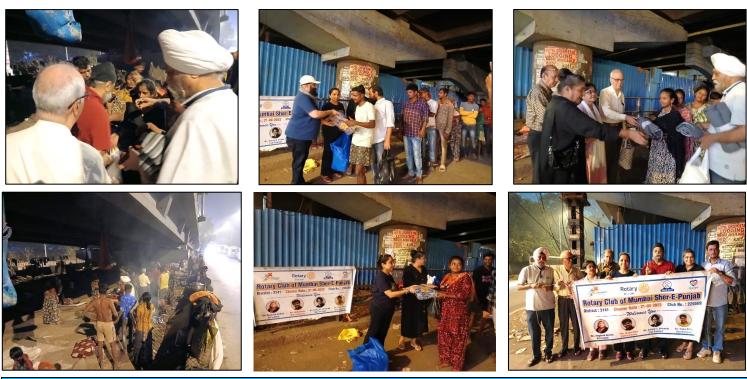

 
 BLANKET / THICK BEDSHEETS DISTRIBUTION TO NEEDY COMMUNITY LIVING ON STREETSIDE

 WHEN: 21st DECEMBER 2024
 WHERE: UNDER OBEROI MALL & SEEPZ FLYOVER

 BENEFICIARIES:
 102
 RI THEME: COMMUNITY ECONOMIC DEVELOPMENT
 D-3141 FOCUS: COMMUNITY DEVELOPMENT