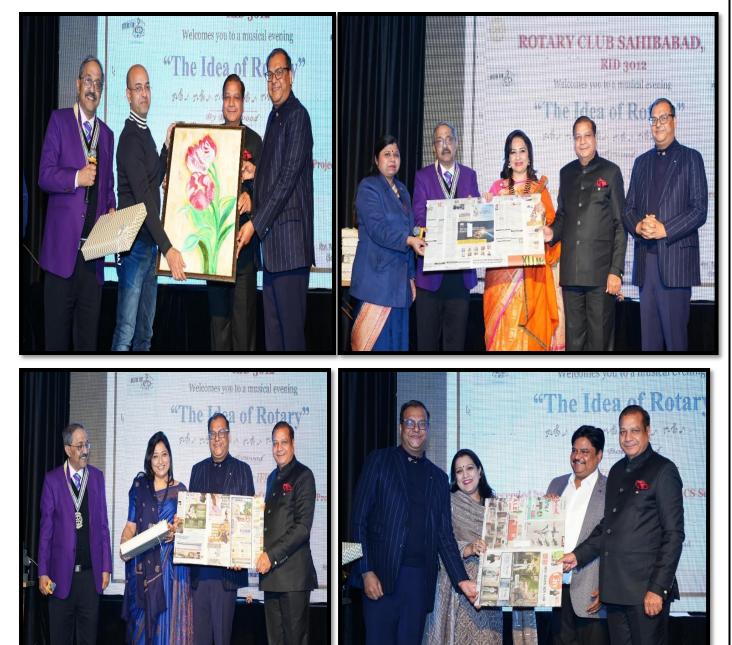

## <u>Quest Newsletter of Rotary Club of Sahibabad – January 2023</u>

- Rotary Club of Sahibabad scheduled a program "The Idea of Rotary by Bollywood" on 23<sup>rd</sup> January, 2023. This event was hosted partially by Rtn Arun Sharma.
- In this event, RCS also organised an Awards function to people who gave us financial support to our club for Rotary Foundation Projects.
- Each donor was given a gift and a painting by President Elect Swati Jain Ji (Rotary Club of Ghaziabad Ideal). She was also suitably honored.