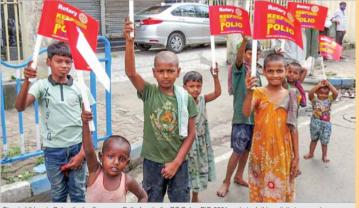

#### Towards a Polio-free world

We are 'this close' to ending polio," say RIPE Shekhar Mehta and Rash

Street children in Belur display flags on a Polio-free India. RC Belur, RID 3291 undertook this activity to spread awareness about the importance of polio immunisation, particularly in vulnerable sections of society. Picture by Rakesh Bhatia