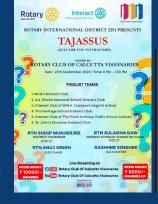

#### INTERACT CLUB OF M.C.K.V Tajassus

Date: 27.09.20 To reinvent the education system and give students a break from traditional classroom learning, there is a dire need to revive the quiz culture in schools and technology can act as a facilitator by bringing innovation to quizzes and ensuring active participation among students. It provides an interactive platform for students where they gain knowledge ,seek opportunities to excel beyond academics and secure their future. Keeping this proposition in mind ,the Rotary Club of Calcutta Visionaries hosted 'Tajassus' (Quiz for Interactors) on 27th September,2020 at 6p.m. M.C.K.V. Interact Club was one of the finalist participant. The District Governor Rtn.Sudip Mukherjee and Rtn. Sulagna Daw (District Interact Committee chairperson RID 3291) graced the occasion. Rtn.Anuj Singh and Rashmi Singhee were the quiz masters. Subhankar Verma (7B) and Lakshya Sharma (8D) participated in the event and were declared as the runners up. They were awarded a prize money of Rs. 5000.

Objective: To provide the children with an opportunity to expand their knowledge and hone their teamwork skills.

- 1) Number of members participated: 2
- 2)Number of people benefitted: 2
- 3) Classes involved: VII, VIII
- 4) Amount involved: N.A
- 5) District Officials Present : Yes
- 6) Joint with any other organisation: