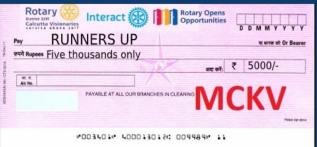

#### INTERACT CLUB OF M.C.K.V Tajassus

Date: 27.09.20 To reinvent the education system and give students a break from traditional classroom learning, there is a dire need to revive the quiz culture in schools and technology can act as a facilitator by bringing innovation to quizzes and ensuring active participation among students. It provides an interactive platform for students where they gain knowledge ,seek opportunities to excel beyond academics and secure their future. Keeping this proposition in mind ,the Rotary Club of Calcutta Visionaries hosted 'Tajassus' (Quiz for Interactors) on 27th September,2020 at 6p.m. M.C.K.V. Interact Club was one of the finalist participant. The District Governor Rtn.Sudip Mukherjee and Rtn. Sulagna Daw (District Interact Committee chairperson RID 3291) graced the occasion. Rtn.Anuj Singh and Rashmi Singhee were the quiz masters. Subhankar Verma (7B) and Lakshya Sharma (8D) participated in the event and were declared as the runners up. They were awarded a prize money of Rs. 5000.