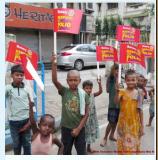

#### Towards a Polio-free world

We are 'this close' to ending polio," say RIPE Shekhar Mehta and Rash

Street children in Belur display flags on a Polio-free India. RC Belur, RID 3291 undertook this activity to spread awareness about the importance of polio immunisation, particularly in vulnerable sections of society. Picture by Rakesh Bhatia