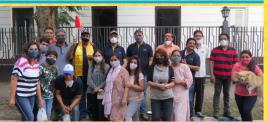

#### POLIO AWARENESS DRIVE BY ROTARY CLUB OF BELUR WITH A CAR RALLY ON 24TH OCTOBER, 2020

6.15 am : Live interviews was conducted by Rtn Amitabh Mohan during the Polio awareness drive of DG Sudip Mukherjee, Councilor Susmita Bhattacharya and PDG Ravi Sehgal. The same was uploaded instantly on Rotary Facebook site and Amitabh Mohan's site.

6.30 am : Photographs clicked with DG, Councilor and all the members present. A sergeant had visited when the rally was about to start and a group photographs was taken with the members holding the Polio awareness flag along with the Sergeant.

7.00 am : The rally was flagged off by DG Sudip Mukherjee and PP Rakesh Bhatia who headed the rally with members following. The route taken was through Lansdowne Road to Southern Avenue, moving on to S P Mukherjee Road, Theatre Road and back to Loudone Street.

## Members who attended with DG Sudip Mukherjee and KMC Councilor Susmita Bhattarcharya:

PDG Ravi Sehgal, President Aloke Kanodia, President Elect Indra Goenka, Secretary Amar Malhotra and Swati Malhotra, Treasurer PP Rakesh Almal, PP Rakesh Bhatia • 1, PP Sunil Jain, Rtn jaya Butta, Rtn Pijush Doshi, Rtn Sharad Dugar, Rtn Ammit Bhutoria, Rtn K P Sajan, Rtn Amitabh Mohan • 1, PP Navin Kandelwal • 1