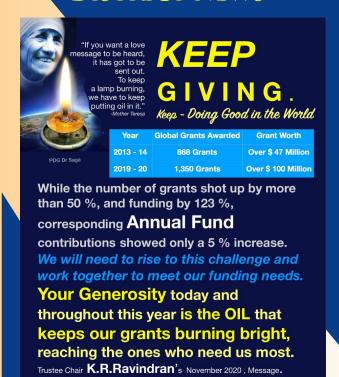

## EXPANDED FUNDING OPTIONS FOR GLOBAL GRANTS

The Foundation Trustees have made another change to the way that global grants are funded, following their decision to stop matching cash contributions to grants because of the high demand for global grants. This latest change will give Rotary clubs and districts more flexibility in financing grant activity.

There's no longer a minimum World Fund match for global grants. This means that grant sponsors can use any combination of District Designated Funds (DDF), cash, or directed gifts and endowment earnings to fund a global grant, as long as the minimum project budget is \$30,000. The maximum World Fund award remains \$400,000. As noted before, the Foundation will provide a 100 percent World Fund match for all DDF contributions, but not match cash contributions.

The best way to ensure sufficient World Fund resources for grant activity in the future is to give generously to the Annual Fund-SHARE.