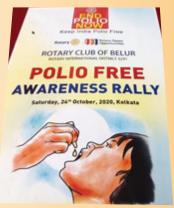

#### POLIO AWARENESS DRIVE BY ROTARY CLUB OF BELUR WITH A CAR RALLY ON 24TH OCTOBER, 2020

6.15 am : Live interviews was conducted by Rtn Amitabh Mohan during the Polio awareness drive of DG Sudip Mukherjee, Councilor Susmita Bhattacharya and PDG Ravi Sehgal. The same was uploaded instantly on Rotary Facebook site and Amitabh Mohan's site.

#### Messages from DG Sudip Mukherjee:

As Polio Awareness programme Rotary Belur organised a car Rally in South & Central Kolkata this morning. Local KMC Councillor Susmita Bhattercharya & PDG Ravi Sehgal were present.