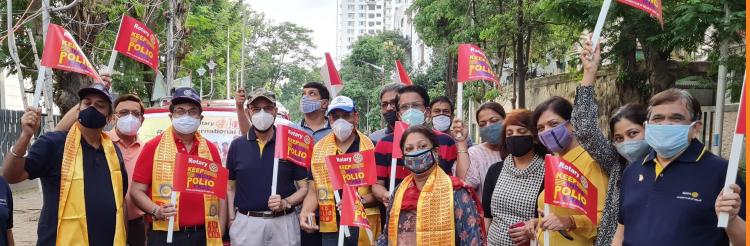

## NOVEMBER IS ROTARY FOUNDATION MONTH

24 October : World Polio Day :

END POLIO NOW awareness drive was flaggedoffby DG Sudip Mukherjee, in presence of gracious Ms Susmita Bhattacharjee Councillor ward / coordinator 63. Rotarians, Anns and their families took active part in spreading the message to keep India Polio free, End Polio from the world. We have eradicated Polio 99.9% and soon it will be 100% once Pakistan and Afghanistan will be free. That day is not far. Be a proud Rotarian. Help us to help the society (an update by PP Rakesh Bhatia)

#### POLIO AWARENESS DRIVE BY ROTARY CLUB OF BELUR WITH A CAR RALLY ON 24TH OCTOBER, 2020

6.15 am : Live interviews was conducted by Rtn Amitabh Mohan during the Polio awareness drive of DG Sudip Mukherjee, Councilor Susmita Bhattacharya and PDG Ravi Sehgal. The same was uploaded instantly on Rotary Facebook site and Amitabh Mohan's site.

6.30 am : Photographs clicked with DG, Councilor and all the members present. A sergeant had visited when the rally was about to start and a group photographs was taken with the members holding the Polio awareness flag along with the Sergeant.

7.00 am : The rally was flagged off by DG Sudip Mukherjee and PP Rakesh Bhatia who headed the rally with members following. The route taken was through Lansdowne Road to Southern Avenue, moving on to S P Mukherjee Road, Theatre Road and back to Loudone Street.