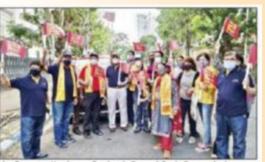

#### **CLUB NEWS:**

DISPLAY OF POLIO BANNER AT DA BLOCK, SALT LAKE

Our Club Event -Polio Awareness Car Rally has been uploaded on RI International website.

The pictures are from the website.

#### POLIO AWARENESS DRIVE BY ROTARY CLUB OF BELUR WITH A CAR RALLY ON 24TH OCTOBER, 2020

6.15 am : Live interviews was conducted by Rtn Amitabh Mohan during the Polio awareness drive of DG Sudip Mukherjee, Councilor Susmita Bhattacharya and PDG Ravi Sehgal. The same was uploaded instantly on Rotary Facebook site and Amitabh Mohan's site.

6.30 am : Photographs clicked with DG, Councilor and all the members present. A sergeant had visited when the rally was about to start and a group photographs was taken with the members holding the Polio awareness flag along with the Sergeant.

7.00 am : The rally was flagged off by DG Sudip Mukherjee and PP Rakesh Bhatia who headed the rally with members following. The route taken was through Lansdowne Road to Southern Avenue, moving on to S P Mukherjee Road, Theatre Road and back to Loudone Street.